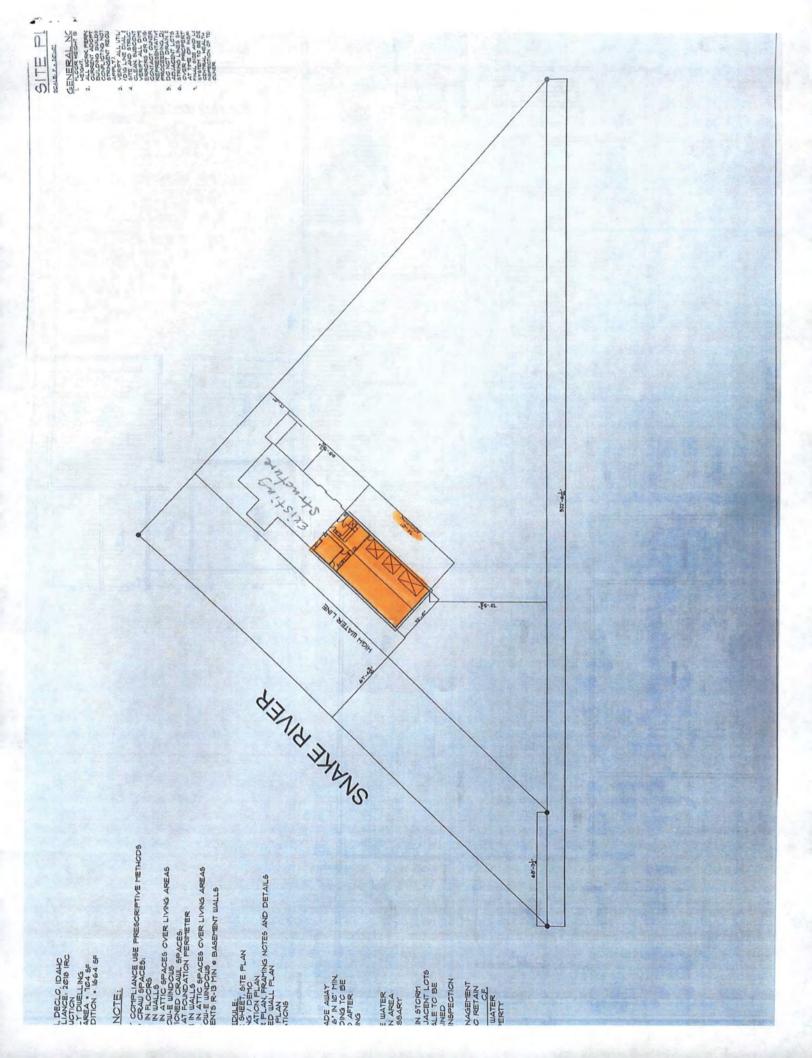

CONDITIONAL USE PERMIT FOR JOHN THAIN

SITE PLAN

SCALE: 1' = 20'-0'

GENERAL NOTES:

1. FLOOR HEIGHT IS' 1 IIIN. ABOVE CURB

2. ALL WORK PERFORMED SHALL MEET CURRENT ADOPTED CODES OF BUILDING BUILDING DIST. (INCASE OF CONFLICTING NOTES), THE MORE STRINGENT REQUIREMENT SHALL

APPLY).

3. VERIFY ALL UTILITIES BEFORE DIGGING.

(DIG LINE DIAL SII DR 1-800-342-1525)

4. SITE AND STRUCTUFE SHALL BE KEPT CLEAN. SUBCONTRACTOR TO VERIFY ALL DIMENSION. IN CASE OF ERRORS OR DISCREPANCIES

NORTH

## FOUNDATION NOTES:

- 1. VERIFY BOTH GARAGE DOOR BLOCK OUT SIZE WITH MANUFACTURER / SUPPLIER.
- 2. PROVIDE EXPANSION JOINTS IN ALL FLATWORK AS NECESSARY.
- 3. ALL FLAT WORK TO BE 4' +/- ABOVE COMPACTED GRAVEL SLOPE & PER 12' TO GARAGE DOORS
- OR AWAY FROM FOUNDATION WALLS.

John Thain 948 East 400 North Declo, ID 83323 208-484-7704

Narrative Statement for an addition on existing home

Request permission to build an additional 704 square feet of living space and a 1664 square foot garage.