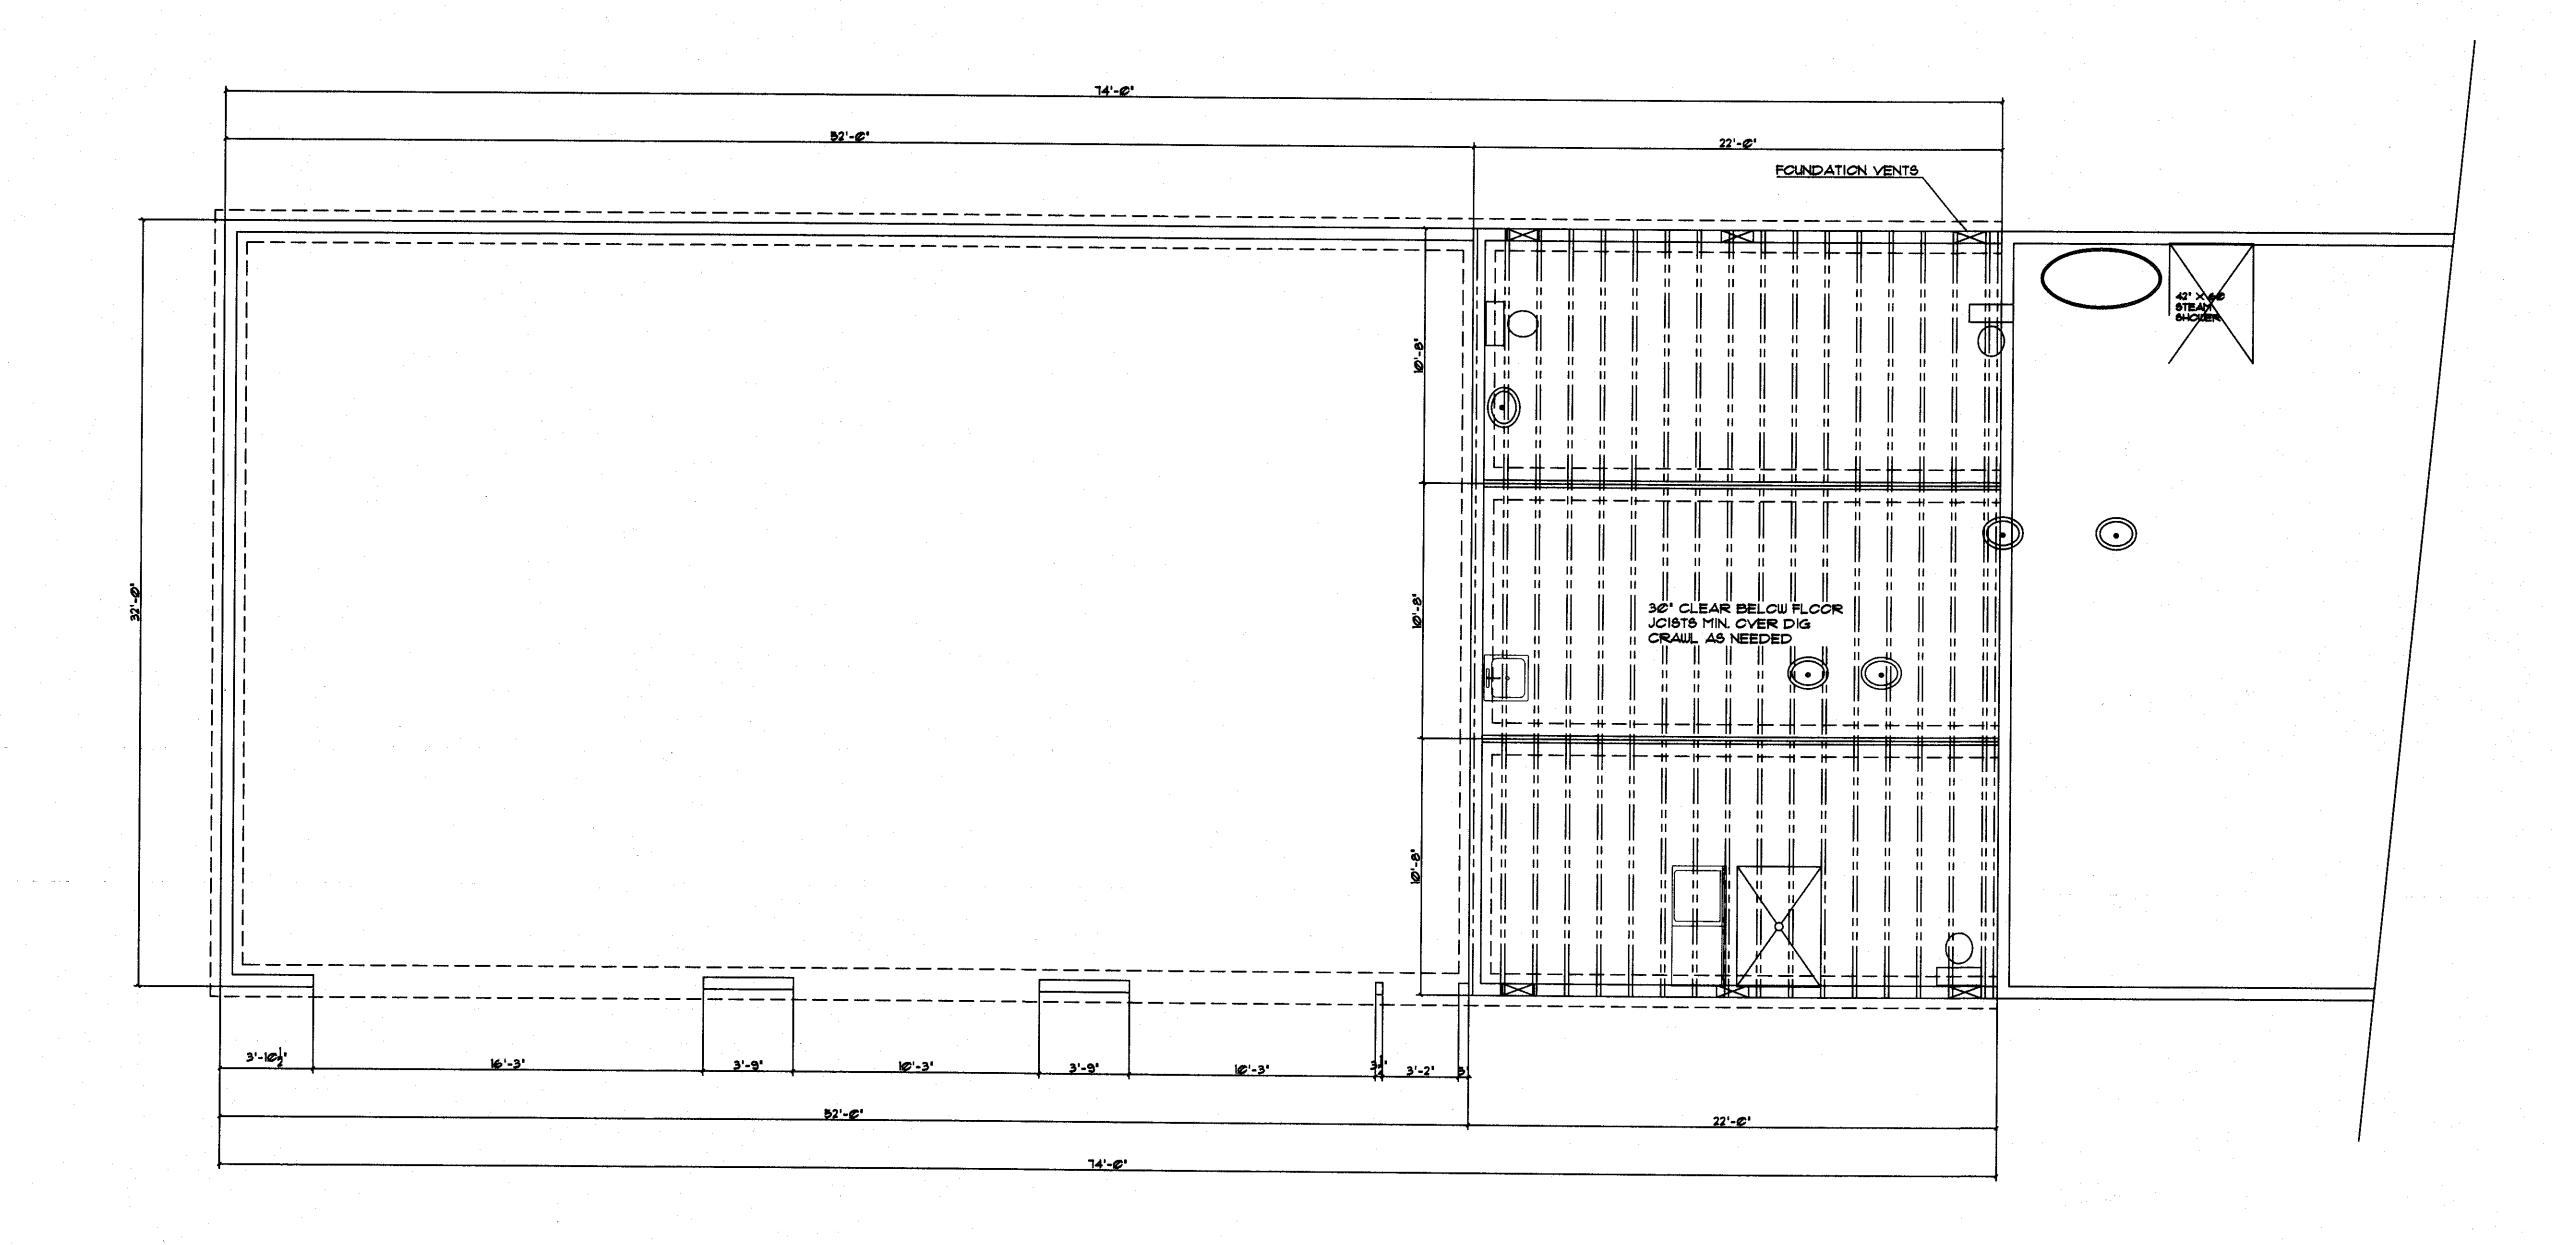

## FOUNDATION NOTES:

- 1. VERIFY BOTH GARAGE DOOR BLOCK OUT SIZE WITH MANUFACTURER / SUPPLIER.
- 2. PROVIDE EXPANSION JOINTS IN ALL FLATWORK AS NECESSARY.
- 3. ALL FLAT WORK TO BE 4' +/- ABOVE COMPACTED GRAVEL SLOPE & PER 12' TO GARAGE DOORS
- OR AWAY FROM FOUNDATION WALLS.

  4. ALL SINGLE STORY FOUNDATION WALLS TO BE MIN. 6" X 24" W/ (2) "4 BARS SPACED EQUALLY, RUNNING CONTINUOUS. FOOTINGS ARE 16" X 8" W/
- (2) \*4 BARS RUNNING CONTINUOUS.

  5. VERTICAL \*4 BARS #4'-@' OC, IN STEM WALL AS
- SHOWN IN DETAIL.

  6. ALL FOUNDATION WALLS SHALL BE MIN 3,000\*/SQ IN COMPRESSIVE STRENGTH \$28 DAYS. ANY PORCHES, PARKING SLABS, STEPS AND GARAGE FLOOR SLABS SHALL BE MIN. 3,500\*/SQ IN COMPRESSIVE STRENGTH \$28 DAYS.
- T. ½" +XIO" A.B. 4"O" C.C. MAX. EACH SECTION OF SILL PLATE MUST HAVE MIN. (2) ANCHOR BOLTS. MAX DISTANCE FROM END OF ANY SILL PLATE SECTION TO ANCHOR BOLT SHALL BE 12".
- SECTION TO ANCHOR BOLT SHALL BE 12".

  8. PONY WALLS TO BE 2X4 16" C.C. WITH PRESSURE TREATED SILL PLATE, AND DOUBLE TOP PLATE.
- 9. ROOF / SECOND FLOOR BEARING PONY WALLS
  TO BE SOLID BLOCKED IF RUNNING
  PERPENDICULAR TO JOISTS, AND FRAMED TO SUB
  FLOOR WHEN RUNNING PARALLEL TO JOISTS.
- 10. ANY NAILS THAT PENETRATE CONCRETE OR PRESSURE TREAT LUMBER TO BE HOT DIPPED GALVANIZED OR EQUAL.
- 11. FOUNDATION VENTING, I SOFT / 150 SOFT OF CRAWL SPACE WITH VAPOR BARRIER. VENTS MAX 36' FROM EACH CORNER.
- 12. PROVIDE CONTINUOUS CRAWLSPACE VAPOR BARRIER OF 6 MIL VISQUEEN.
- 13. COORDINATE EXACT LOCATION OF SIDEWALKS AND CONCRETE PADS WITH CUNER.
- 14. R408.I.I VENTILATION REQUIREMENTS:

  A. I eqft of venting per 150 eqft of crawl

  SPACE WITH OUT VAPOR BARRIER
- B. 1 eqft of venting per 1500 soft of crawl Space when class 1 yapor barrier is used with a min of 4 vents around the perimeter of the structure, 1 within 3 ft on either side of each corner of the building