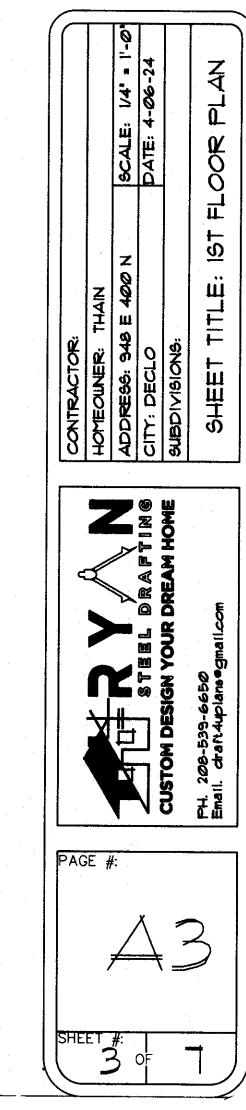

CONDITIONAL USE PERMIT FOR JOHN THAIN

SITE PLAN

SCALE: 1' = 20'-0'

GENERAL NOTES:

1. FLOOR HEIGHT IS' 1 IIIN. ABOVE CURB

2. ALL WORK PERFORMED SHALL MEET CURRENT ADOPTED CODES OF BUILDING BUILDING DIST. (INCASE OF CONFLICTING NOTES), THE MORE STRINGENT REQUIREMENT SHALL

APPLY).

3. VERIFY ALL UTILITIES BEFORE DIGGING.

(DIG LINE DIAL SII DR 1-800-342-1525)

4. SITE AND STRUCTUFE SHALL BE KEPT CLEAN. SUBCONTRACTOR TO VERIFY ALL DIMENSION. IN CASE OF ERRORS OR DISCREPANCIES

NORTH

## FOUNDATION NOTES:

- 1. VERIFY BOTH GARAGE DOOR BLOCK OUT SIZE WITH MANUFACTURER / SUPPLIER.
- 2. PROVIDE EXPANSION JOINTS IN ALL FLATWORK AS NECESSARY.
- 3. ALL FLAT WORK TO BE 4' +/- ABOVE COMPACTED GRAVEL SLOPE & PER 12' TO GARAGE DOORS
- OR AWAY FROM FOUNDATION WALLS.

  4. ALL SINGLE STORY FOUNDATION WALLS TO BE MIN. 6" X 24" W/ (2) "4 BARS SPACED EQUALLY, RUNNING CONTINUOUS. FOOTINGS ARE 16" X 8" W/
- (2) \*4 BARS RUNNING CONTINUOUS.

  5. VERTICAL \*4 BARS #4'-@' OC, IN STEM WALL AS
- SHOWN IN DETAIL.

  6. ALL FOUNDATION WALLS SHALL BE MIN 3,000\*/SQ IN COMPRESSIVE STRENGTH \$28 DAYS. ANY PORCHES, PARKING SLABS, STEPS AND GARAGE FLOOR SLABS SHALL BE MIN. 3,500\*/SQ IN COMPRESSIVE STRENGTH \$28 DAYS.
- T. ½" +XIO" A.B. 4"O" C.C. MAX. EACH SECTION OF SILL PLATE MUST HAVE MIN. (2) ANCHOR BOLTS. MAX DISTANCE FROM END OF ANY SILL PLATE SECTION TO ANCHOR BOLT SHALL BE 12".
- SECTION TO ANCHOR BOLT SHALL BE 12".

  8. PONY WALLS TO BE 2X4 16" C.C. WITH PRESSURE TREATED SILL PLATE, AND DOUBLE TOP PLATE.
- 9. ROOF / SECOND FLOOR BEARING PONY WALLS
  TO BE SOLID BLOCKED IF RUNNING
  PERPENDICULAR TO JOISTS, AND FRAMED TO SUB
  FLOOR WHEN RUNNING PARALLEL TO JOISTS.
- 10. ANY NAILS THAT PENETRATE CONCRETE OR PRESSURE TREAT LUMBER TO BE HOT DIPPED GALVANIZED OR EQUAL.
- 11. FOUNDATION VENTING, I SOFT / 150 SOFT OF CRAWL SPACE WITH VAPOR BARRIER. VENTS MAX 36' FROM EACH CORNER.
- 12. PROVIDE CONTINUOUS CRAWLSPACE VAPOR BARRIER OF 6 MIL VISQUEEN.
- 13. COORDINATE EXACT LOCATION OF SIDEWALKS AND CONCRETE PADS WITH CUNER.
- 14. R408.I.I VENTILATION REQUIREMENTS:

  A. I eqft of venting per 150 eqft of crawl

  SPACE WITH OUT VAPOR BARRIER
- B. 1 eqft of venting per 1500 soft of crawl Space when class 1 yapor barrier is used with a min of 4 vents around the perimeter of the structure, 1 within 3 ft on either side of each corner of the building

DESIGNER ASSUMES NO RESPONSIBILITY FOR STRUCTURAL INTEGRITY, VERIFY ALL STRUCTURAL SPECIFICATIONS W/ MANUFACTURER TRUSS

YENDOR OF ENGINEER 2. WINDOWS MARKED AS EGRESS SHALL MEET REGUIREMENTS OF THE 2018 IRC. MIN. SIZES = (48' X 48' SINGLE VENT OR SLIDER) (36' X 60' SINGLE HUNG)  $(30' \times 48' \text{ CASEMENT})$ .

3. CCCRDINATE ALL INTERIOR AND EXTERIOR FINISH, MATERIALS, COLORS, AND QUALITY WITH CUNER.

- 4. COORDINATE KITCHEN DESIGN AND LAYOUT WITH 5. BATH AND RANGE HOOD FANS INDICATED SHALL
- VENT TO CUTSIDE AD MEET ALL REQUIREMENTS OF THE 2018 IRC. AND BE SMOOTH PIPING WITH MIN 50
- 6. VENT DRYER EXHAUST TO DUCT IN WALL AND VENT CUTSIDE.
- 1. THE UPC REQUIRES A CRAWL SPACE ACCESS WITHIN 20 FEET OF ALL UNDER FLOOR CLEANOUTS.
- 8. ITTP 'X' SHEETROCK ON CEILINGS AND WALLS BETWEEN GARAGE AND LIVING SPACES INCLUDING BONUS ROOMS. 9. ALL WINDOW AND EXTERIOR DOOR HEADER ARE
  (2) 2XIO'S OR EQUIVALENT UNLESS OTHERWISE
- NOTED. IC. ALL EXTERIOR AND BEARING WALLS STUDS, HEADERS, RAFTERS AND POSTS TO BE DOUGLAS
- FIR LARCH 2 OR BETTER UN.C. 11. WALL HEIGHTS:
  - 8'-1 1/8'

FOR ENERGY COMPLIANCE USE PRESCRIPTIVE METHODS

FOR VENTED CRAW SPACES:

R-30 MIN IN FLOORS

- 2. R-20 MIN IN WALLS
  3. R-38 MIN IN ATTIC SPACES OVER LIVING AREAS 4. U-FACTOR 30 MIN LOW-E WINDOWS
- FOR CONDITIONED CRAWL SPACES: R-19 MIN AT FOUNDATION PERIMETER
- 2. R-20 MIN IN WALLS
- 3. R-38 MIN IN ATTIC SPACES CYER LIVING AREAS
  4. U-FACTOR 30 MIN LOW-E WINDOWS
  FOR BASEMENTS R-13 MIN . BASEMENT WALLS

LEGEND

- EGRESS WINDOW SYMBOL
- SMOKE DETECTOR CARBON
- MCNCXIDE DETECTOR
- FAN UNIT
- TEMPERED GLASS INTERIOR

BEARING WALL

PAGE #:

::\aadrawings\misc 70511\THAIN\THAIN.dwg, 4/6/2024 11:37:41 PM, AutoCAD PDF (High Quality Print).pc3

John Thain 948 East 400 North Declo, ID 83323 208-484-7704

Narrative Statement for an addition on existing home

Request permission to build an additional 704 square feet of living space and a 1664 square foot garage.