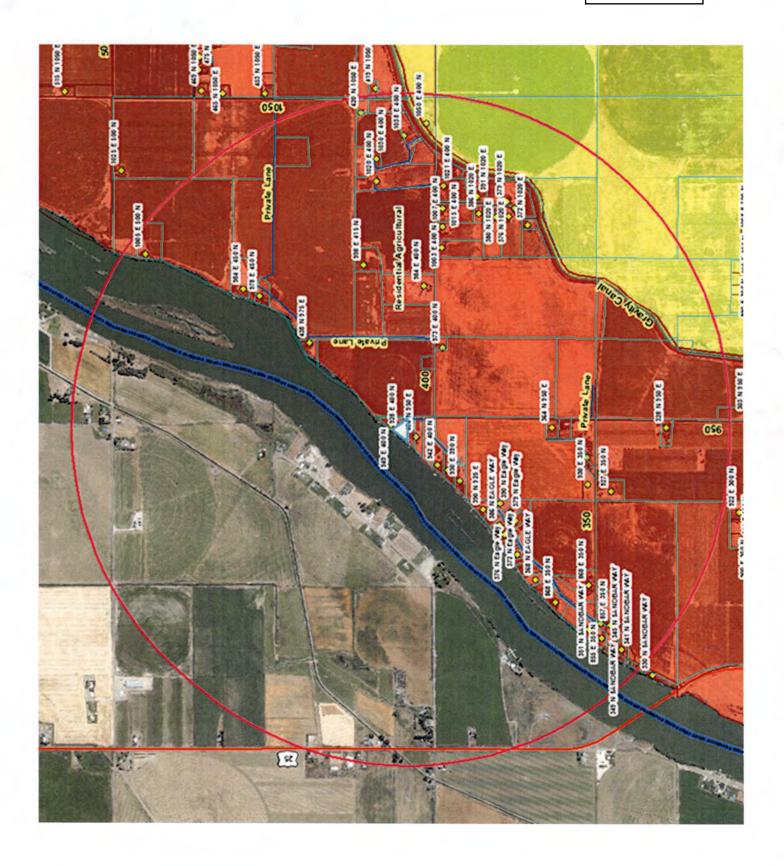

Cassia County Zoning & Building Department | 1459 Overland Ave. Rm. 210 | P: 208.878.7302 F: 208.878.3510 pzoning@cassia.gov www.cassia.gov

J. Scenic And Historic Features: Will not result in the destruction or loss or damage to any natural, scenic or historic feature of importance to the public.
 7. List of Property Owners owning land located within a one-mile radius of the exterior boundaries of the premises upon which the proposed conditional use is to be conducted.
 8. County Weed Plan: A plan developed in conjunction with the Cassia County Weed Department setting forth suitable methods, managements and practices for controlling weeds on and involved with the proposed development herein. Weeds shall be defined by state of Idaho noxious weed statutes, laws and regulations.
 9. If CUP is for CAFO Permit, show compliance with Title 9, Chapter 11.
 10. Applicant shall obtain an impact statement from the irrigation district, canal company, groundwater district, surface water district, public water system, or any other such like entity (such entities being referred to hereinafter as "Water System") within which Applicant's proposal will be located. Such impact statement is required before the Application can be deemed complete, so as to proceed to hearing before the Commission. Applicant shall provide the appropriate Water System

#### This information is provided in regards to a public records request.

THIS INFORMATION IS LISTED BY THE COUNTY TAX ASSESSOR AS OWNING REAL PROPERTY LOCATED WITHIN ONE MILE (OR AS REQUIRED) OF ANY EXTERNAL BOUNDARY OF SITE LISTED IN APPLICATION. CASSIA COUNTY ASSUMES NO LIABILITY OR RESPONSIBILITY FOR ERRORS OR OMISSIONS WHEN THE INFORMATION IS USED FOR ANY OTHER PURPOSE.