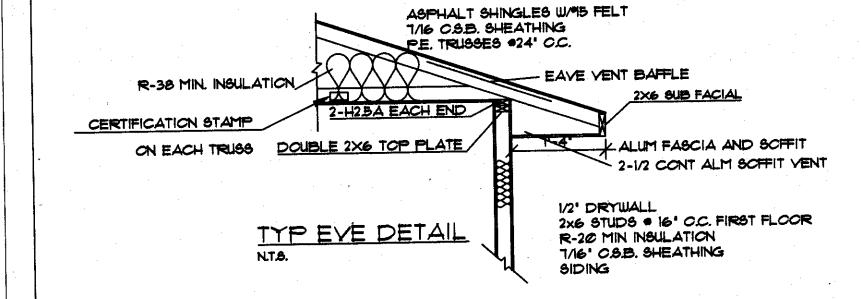

## ROOF FRAMING NOTES:

- 1. TRUSS DESIGN AND LAYOUT SHALL BE PROVIDED AT FRAMING
- 2. PROVIDE MEANS TO RESIST UPLIFT AT EACH LOCATION SHOWN ON TRUSS DESIGN DETAILS.
- 3. PROVIDE COLLAR TIES FOR HAND FRAMED ROOF RAFTERS.
- 4. CCORDINATE EXACT LOCATION OF ATTIC ACCESS WITH AVAILABLE HEADROOM IN ATTIC ABOVE HATCH. PROVIDE MIN 30' HEADROCM ABOVE HATCH PER 2018 IRC. 5. TRUSSES TO BE DESIGNED TO:
- 30" TOP CHORD LIVE LOAD TOP CHORD DEAD LOAD 10 BOTTOM CHORD DEAD LOAD
- 115 MPH WIND
- 6. 16' OVER HANG TYP
- 8. ASSUMED FIELD VERIFY & PITCH = 4 12" HEEL
- 9. ROOF VENTING I saft venting per 300 saft of attic } from upper roof AND I FROM SOFFIT OR INTAKE VENTS.