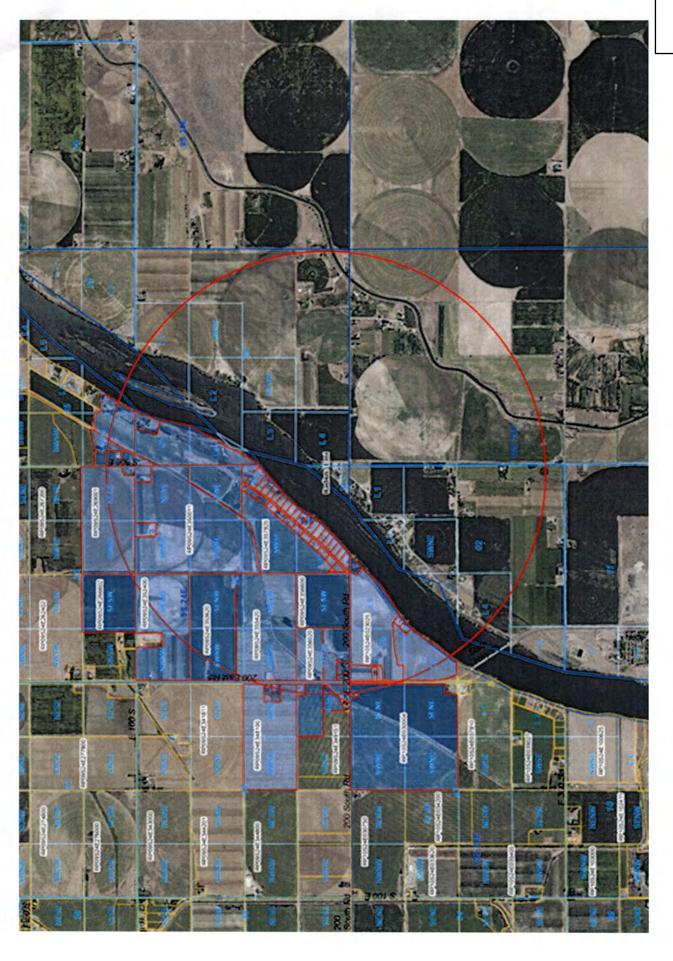

Cassia County Zoning & Building Department | 1459 Overland Ave. Rm. 210 | P: 208.878.7302 F: 208.878.3510 pzoning@cassia.gov www.cassia.gov

J. Scenic And Historic Features: Will not result in the destruction or loss or damage to any natural, scenic or historic feature of importance to the public.
 7. List of Property Owners owning land located within a one-mile radius of the exterior boundaries of the premises upon which the proposed conditional use is to be conducted.
 8. County Weed Plan: A plan developed in conjunction with the Cassia County Weed Department setting forth suitable methods, managements and practices for controlling weeds on and involved with the proposed development herein. Weeds shall be defined by state of Idaho noxious weed statutes, laws and regulations.
 9. If CUP is for CAFO Permit, show compliance with Title 9, Chapter 11.
 10. Applicant shall obtain an impact statement from the irrigation district, canal company, groundwater district, surface water district, public water system, or any other such like entity (such entities being referred to hereinafter as "Water System") within which Applicant's proposal will be located. Such impact statement is required before the Application can be deemed complete, so as to proceed to hearing before the Commission. Applicant shall provide the appropriate Water System

#### This information is provided in regards to a public records request.

THIS INFORMATION IS LISTED BY THE COUNTY TAX ASSESSOR AS OWNING REAL PROPERTY LOCATED WITHIN ONE MILE (OR AS REQUIRED) OF ANY EXTERNAL BOUNDARY OF SITE LISTED IN APPLICATION. CASSIA COUNTY ASSUMES NO LIABILITY OR RESPONSIBILITY FOR ERRORS OR OMISSIONS WHEN THE INFORMATION IS USED FOR ANY OTHER PURPOSE.