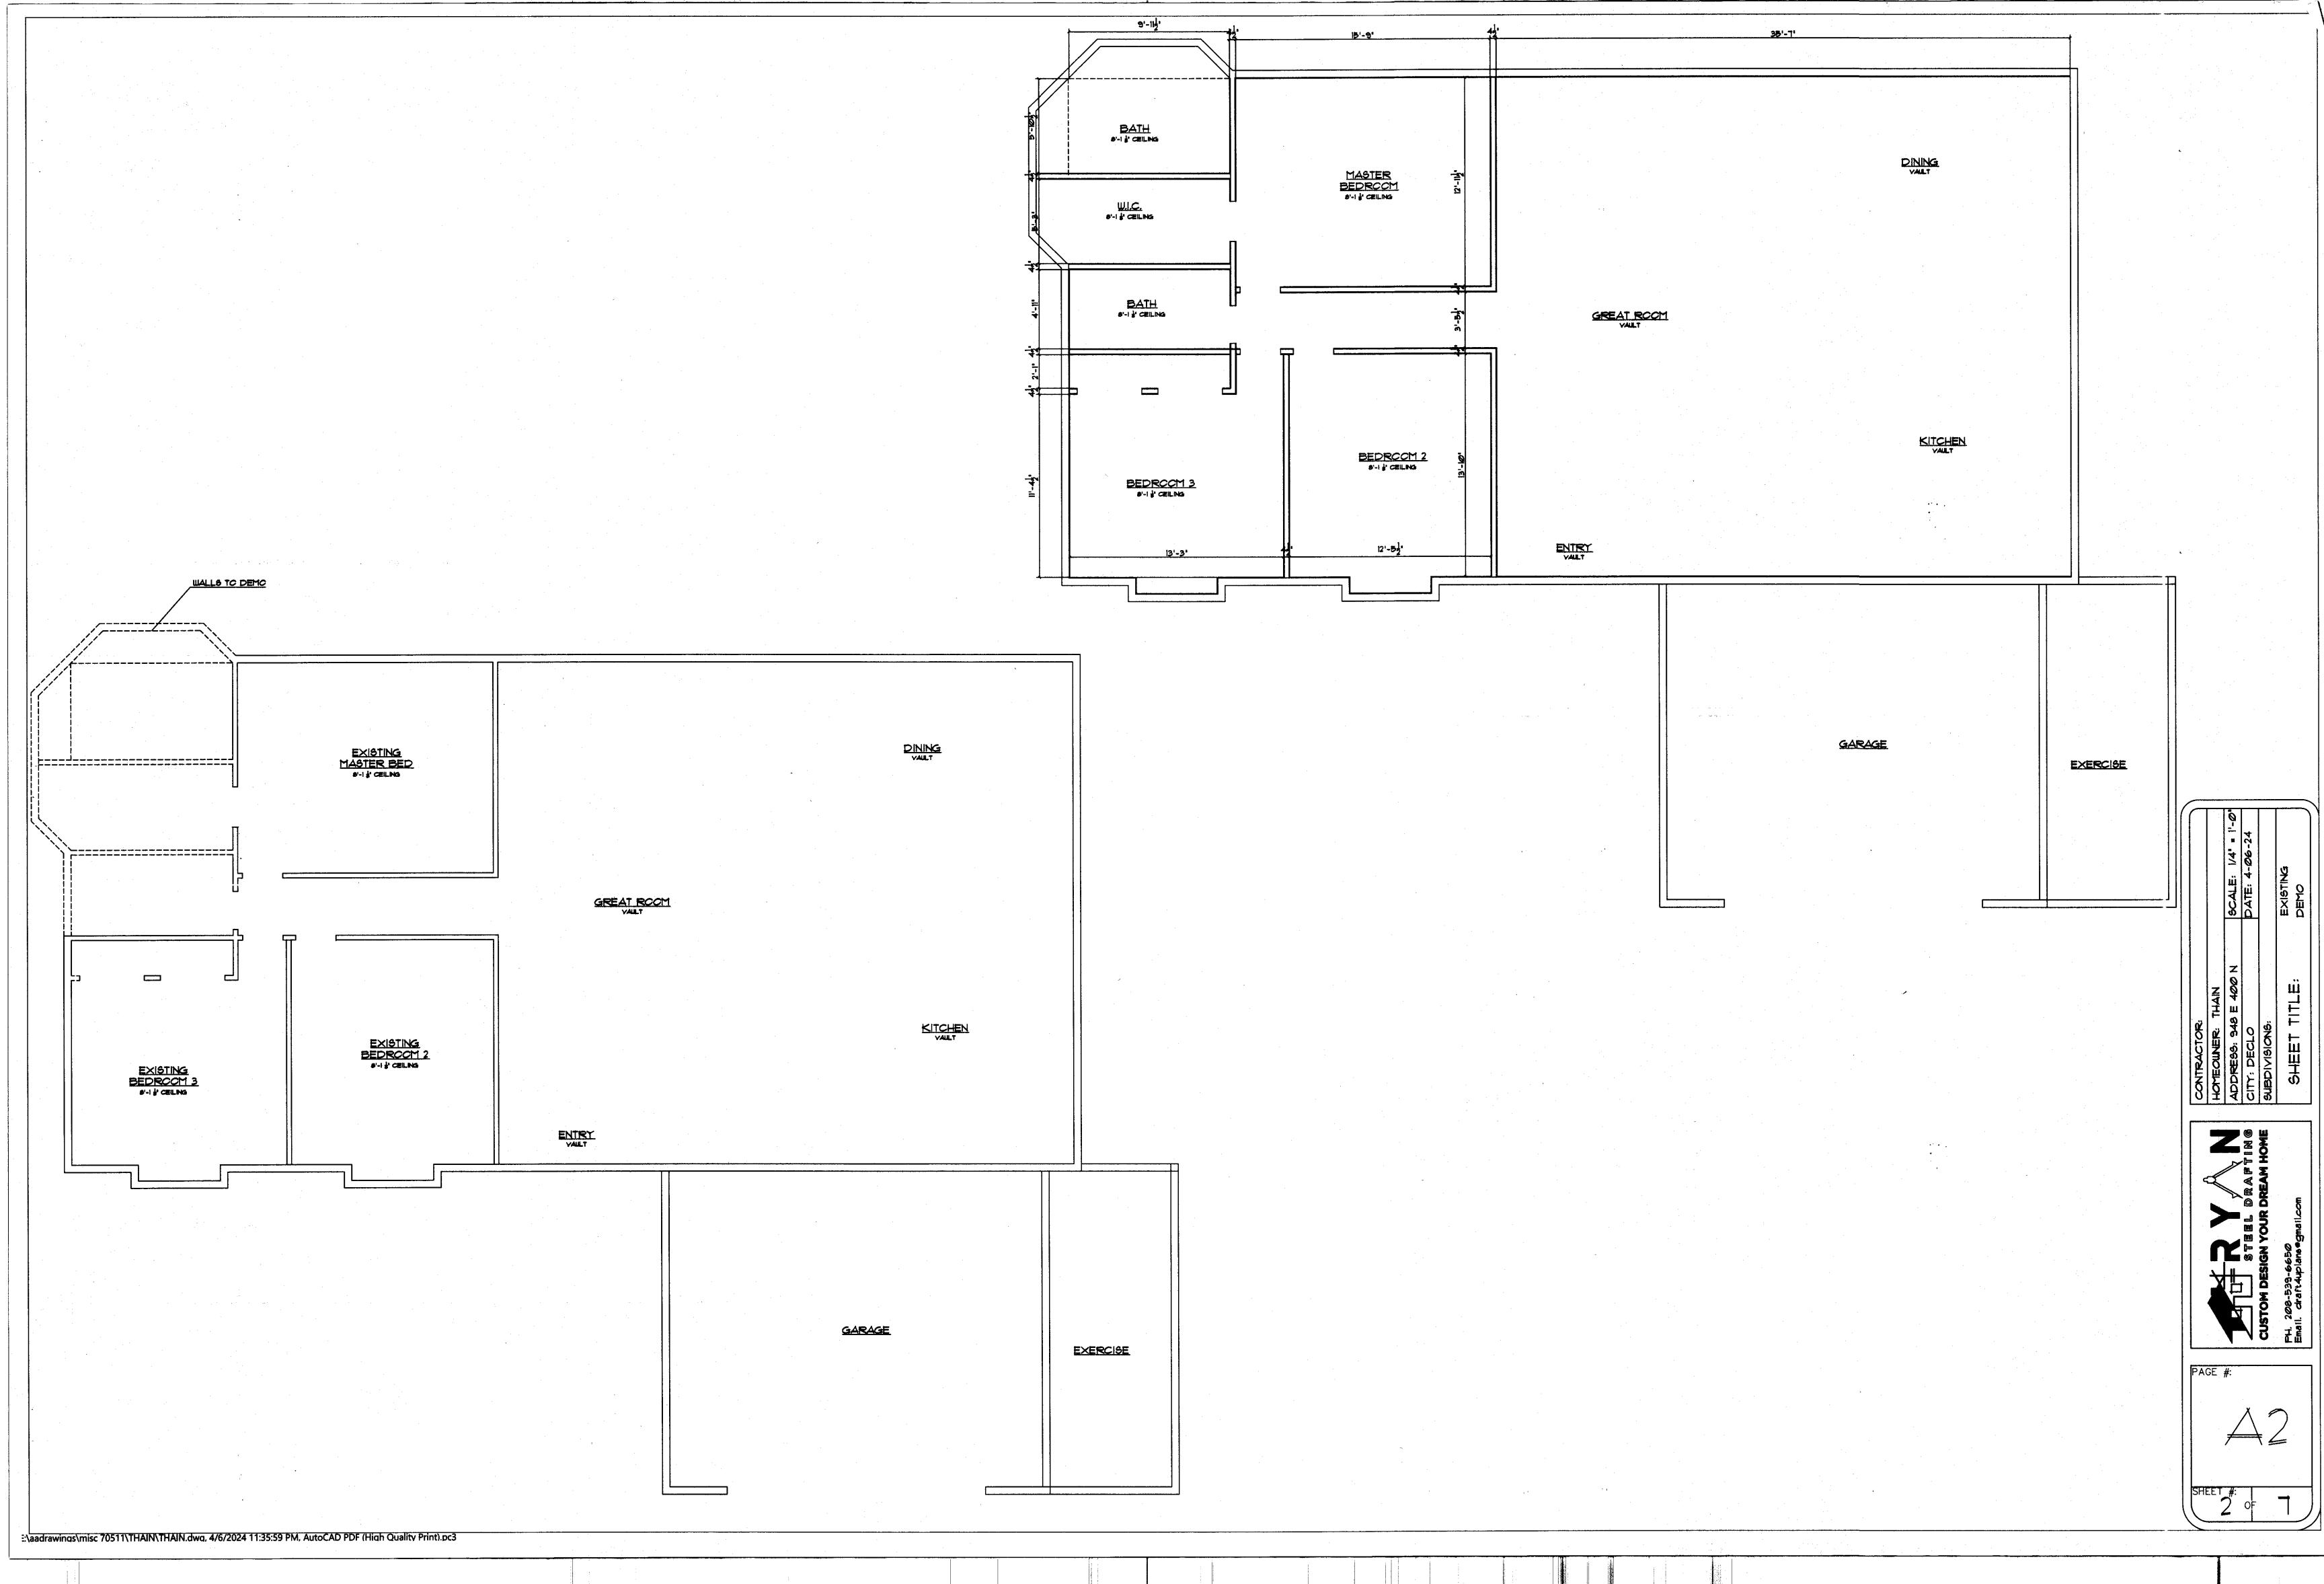

CONDITIONAL USE PERMIT FOR JOHN THAIN

SITE PLAN

SCALE: 1' = 20'-0'

GENERAL NOTES:

1. FLOOR HEIGHT IS' 1 IIIN. ABOVE CURB

2. ALL WORK PERFORMED SHALL MEET CURRENT ADOPTED CODES OF BUILDING BUILDING DIST. (INCASE OF CONFLICTING NOTES), THE MORE STRINGENT REQUIREMENT SHALL

APPLY).

3. VERIFY ALL UTILITIES BEFORE DIGGING.

(DIG LINE DIAL SII DR 1-800-342-1525)

4. SITE AND STRUCTUFE SHALL BE KEPT CLEAN. SUBCONTRACTOR TO VERIFY ALL DIMENSION. IN CASE OF ERRORS OR DISCREPANCIES

NORTH

## FOUNDATION NOTES:

- 1. VERIFY BOTH GARAGE DOOR BLOCK OUT SIZE WITH MANUFACTURER / SUPPLIER.
- 2. PROVIDE EXPANSION JOINTS IN ALL FLATWORK AS NECESSARY.
- 3. ALL FLAT WORK TO BE 4' +/- ABOVE COMPACTED GRAVEL SLOPE & PER 12' TO GARAGE DOORS
- OR AWAY FROM FOUNDATION WALLS.

John Thain 948 East 400 North Declo, ID 83323 208-484-7704

Narrative Statement for an addition on existing home

Request permission to build an additional 704 square feet of living space and a 1664 square foot garage.