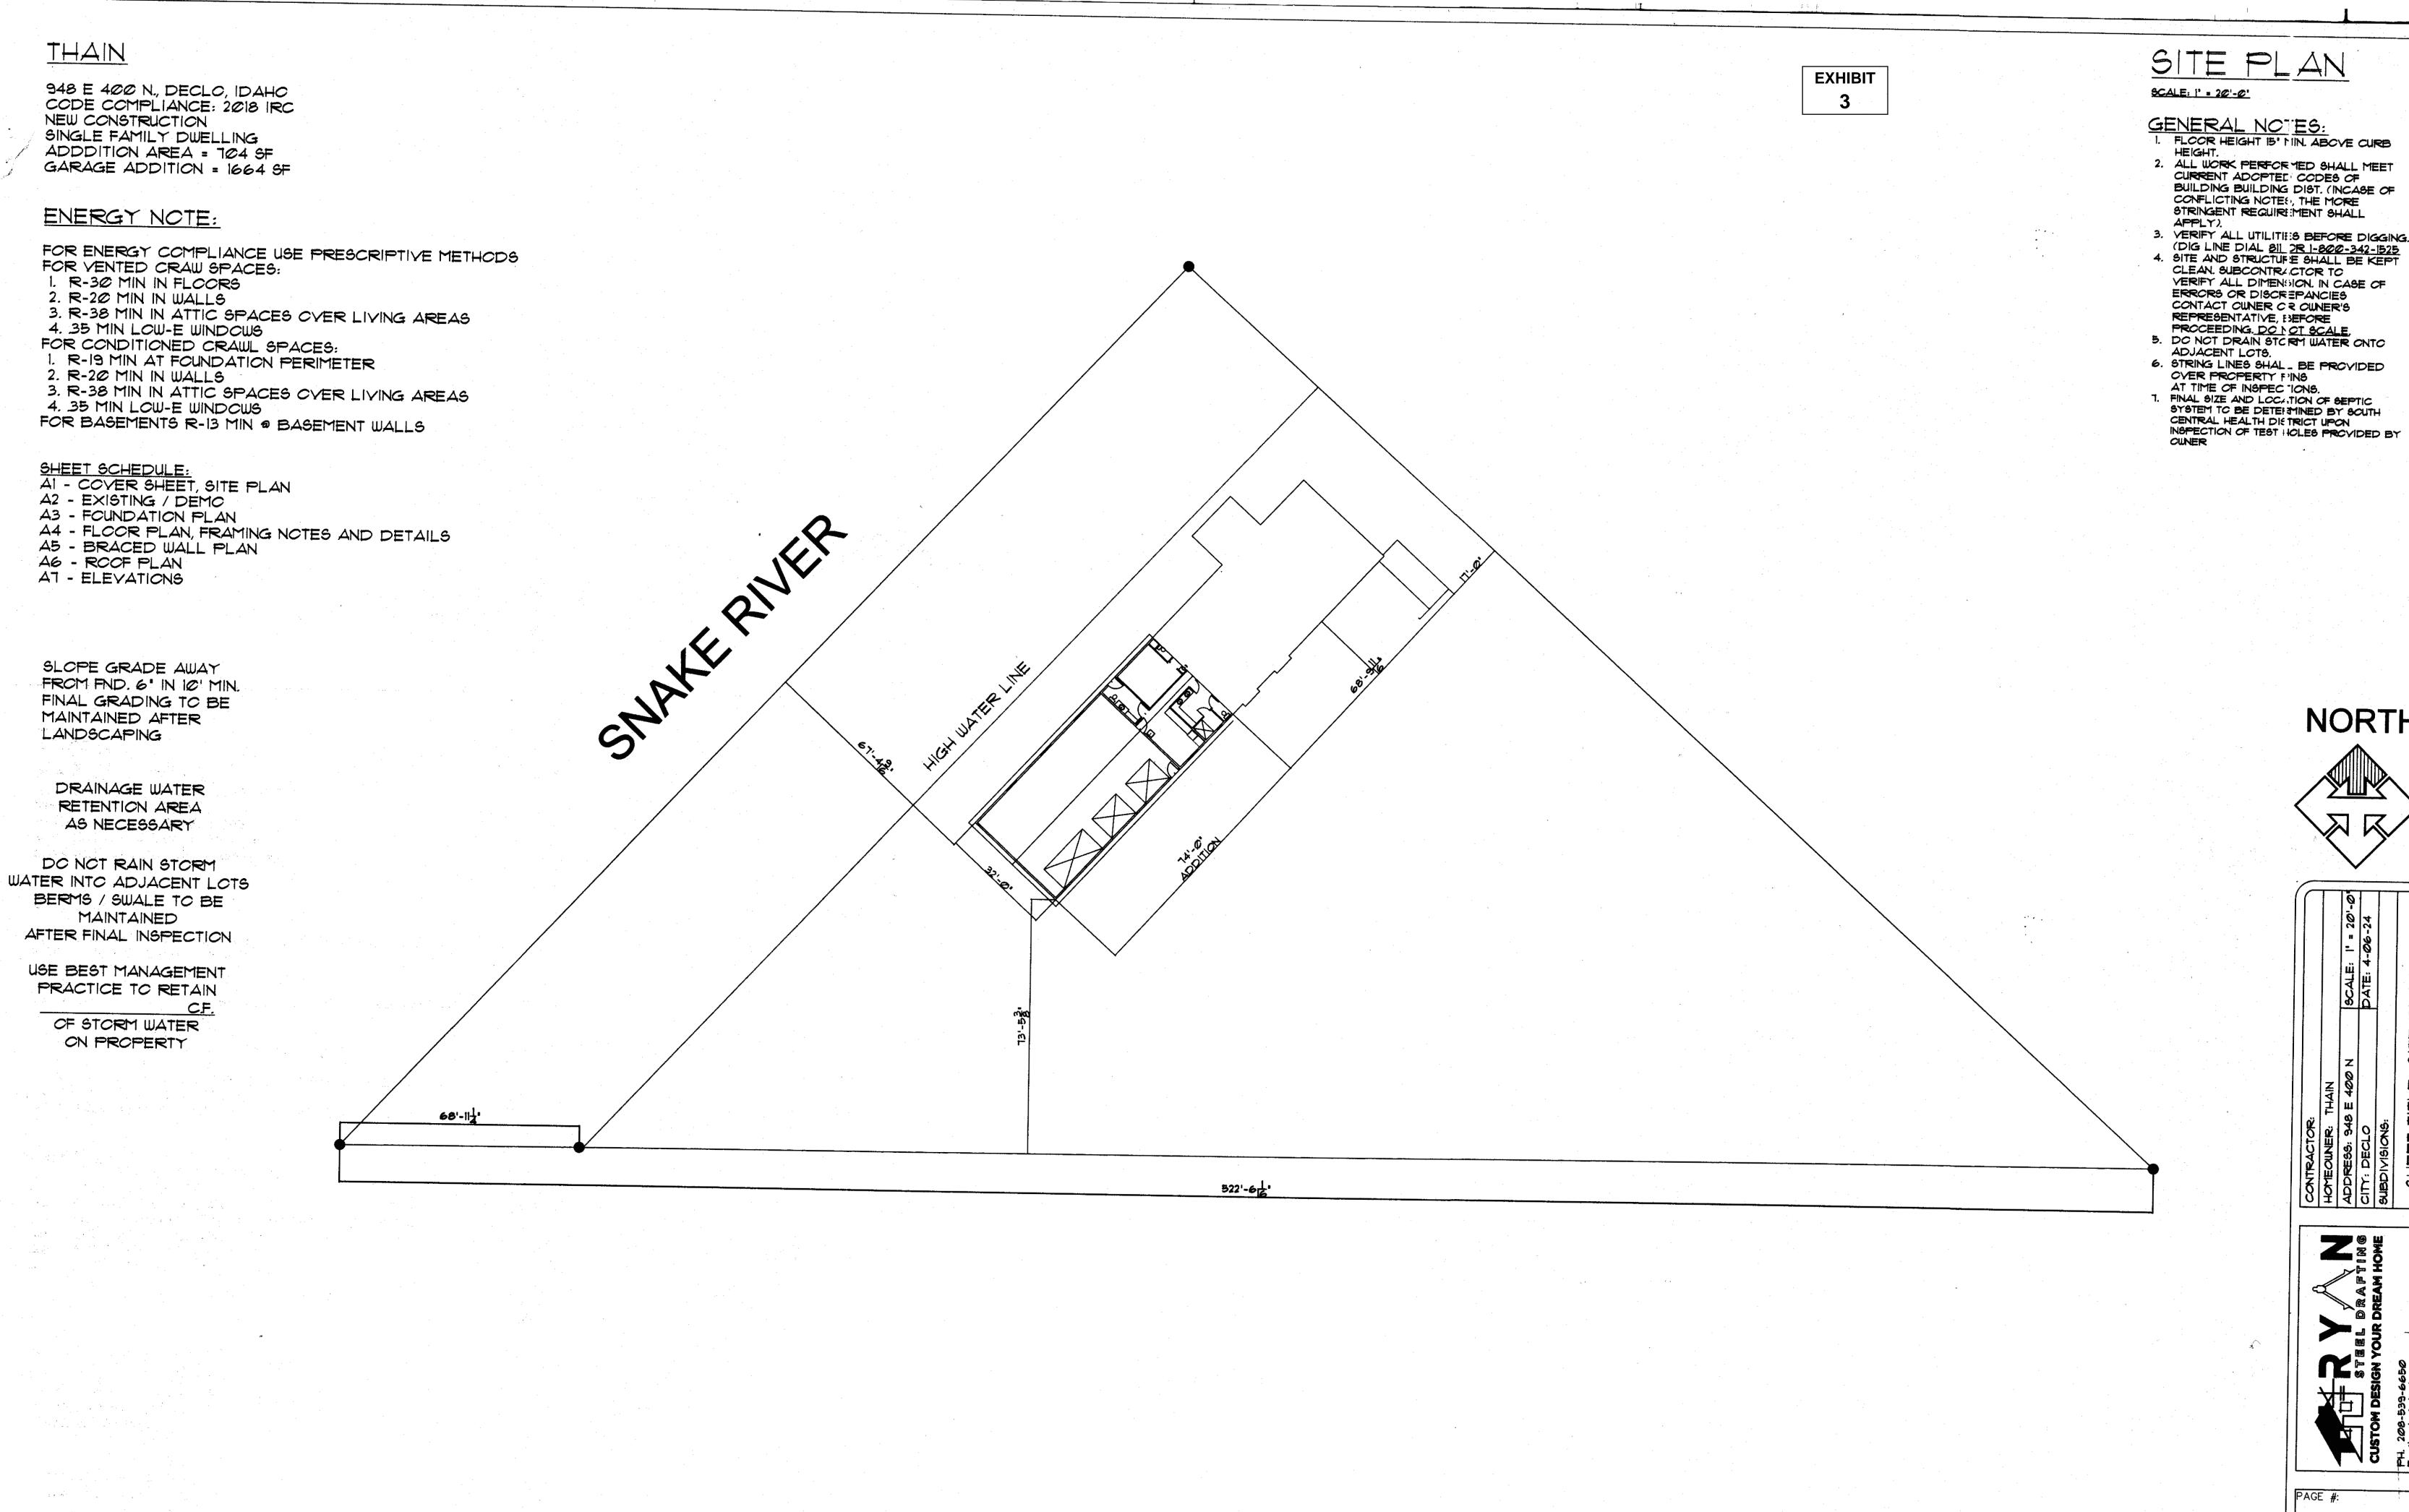

CONDITIONAL USE PERMIT FOR JOHN THAIN

SITE PLAN

SCALE: 1' = 20'-0'

GENERAL NOTES:

1. FLOOR HEIGHT IS' 1 IIIN. ABOVE CURB

2. ALL WORK PERFORMED SHALL MEET CURRENT ADOPTED CODES OF BUILDING BUILDING DIST. (INCASE OF CONFLICTING NOTES), THE MORE STRINGENT REQUIREMENT SHALL

APPLY).

3. VERIFY ALL UTILITIES BEFORE DIGGING.

(DIG LINE DIAL SII DR 1-800-342-1525)

4. SITE AND STRUCTUFE SHALL BE KEPT CLEAN. SUBCONTRACTOR TO VERIFY ALL DIMENSION. IN CASE OF ERRORS OR DISCREPANCIES

NORTH

John Thain 948 East 400 North Declo, ID 83323 208-484-7704

Narrative Statement for an addition on existing home

Request permission to build an additional 704 square feet of living space and a 1664 square foot garage.