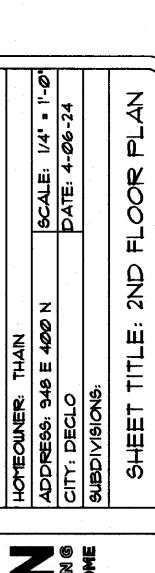

CONDITIONAL USE PERMIT FOR JOHN THAIN

SITE PLAN

SCALE: 1' = 20'-0'

GENERAL NOTES:

1. FLOOR HEIGHT IS' 1 IIIN. ABOVE CURB

2. ALL WORK PERFORMED SHALL MEET CURRENT ADOPTED CODES OF BUILDING BUILDING DIST. (INCASE OF CONFLICTING NOTES), THE MORE STRINGENT REQUIREMENT SHALL

APPLY).

3. VERIFY ALL UTILITIES BEFORE DIGGING.

(DIG LINE DIAL SII DR 1-800-342-1525)

4. SITE AND STRUCTUFE SHALL BE KEPT CLEAN. SUBCONTRACTOR TO VERIFY ALL DIMENSION. IN CASE OF ERRORS OR DISCREPANCIES

NORTH

## FOUNDATION NOTES:

- 1. VERIFY BOTH GARAGE DOOR BLOCK OUT SIZE WITH MANUFACTURER / SUPPLIER.
- 2. PROVIDE EXPANSION JOINTS IN ALL FLATWORK AS NECESSARY.
- 3. ALL FLAT WORK TO BE 4' +/- ABOVE COMPACTED GRAVEL SLOPE & PER 12' TO GARAGE DOORS
- OR AWAY FROM FOUNDATION WALLS.

  4. ALL SINGLE STORY FOUNDATION WALLS TO BE MIN. 6" X 24" W/ (2) "4 BARS SPACED EQUALLY, RUNNING CONTINUOUS. FOOTINGS ARE 16" X 8" W/
- (2) \*4 BARS RUNNING CONTINUOUS.

  5. VERTICAL \*4 BARS #4'-@' OC, IN STEM WALL AS
- SHOWN IN DETAIL.

  6. ALL FOUNDATION WALLS SHALL BE MIN 3,000\*/SQ IN COMPRESSIVE STRENGTH \$28 DAYS. ANY PORCHES, PARKING SLABS, STEPS AND GARAGE FLOOR SLABS SHALL BE MIN. 3,500\*/SQ IN COMPRESSIVE STRENGTH \$28 DAYS.
- T. ½" +XIO" A.B. 4"O" C.C. MAX. EACH SECTION OF SILL PLATE MUST HAVE MIN. (2) ANCHOR BOLTS. MAX DISTANCE FROM END OF ANY SILL PLATE SECTION TO ANCHOR BOLT SHALL BE 12".
- SECTION TO ANCHOR BOLT SHALL BE 12".

  8. PONY WALLS TO BE 2X4 16" C.C. WITH PRESSURE TREATED SILL PLATE, AND DOUBLE TOP PLATE.
- 9. ROOF / SECOND FLOOR BEARING PONY WALLS
  TO BE SOLID BLOCKED IF RUNNING
  PERPENDICULAR TO JOISTS, AND FRAMED TO SUB
  FLOOR WHEN RUNNING PARALLEL TO JOISTS.
- 10. ANY NAILS THAT PENETRATE CONCRETE OR PRESSURE TREAT LUMBER TO BE HOT DIPPED GALVANIZED OR EQUAL.
- 11. FOUNDATION VENTING, I SOFT / 150 SOFT OF CRAWL SPACE WITH VAPOR BARRIER. VENTS MAX 36' FROM EACH CORNER.
- 12. PROVIDE CONTINUOUS CRAWLSPACE VAPOR BARRIER OF 6 MIL VISQUEEN.
- 13. COORDINATE EXACT LOCATION OF SIDEWALKS AND CONCRETE PADS WITH CUNER.
- 14. R408.I.I VENTILATION REQUIREMENTS:

  A. I eqft of venting per 150 eqft of crawl

  SPACE WITH OUT VAPOR BARRIER
- B. 1 eqft of venting per 1500 soft of crawl Space when class 1 yapor barrier is used with a min of 4 vents around the perimeter of the structure, 1 within 3 ft on either side of each corner of the building

DESIGNER ASSUMES NO RESPONSIBILITY FOR STRUCTURAL INTEGRITY, VERIFY ALL STRUCTURAL SPECIFICATIONS W/ MANUFACTURER TRUSS

YENDOR OF ENGINEER 2. WINDOWS MARKED AS EGRESS SHALL MEET REGUIREMENTS OF THE 2018 IRC. MIN. SIZES = (48' X 48' SINGLE VENT OR SLIDER) (36' X 60' SINGLE HUNG)  $(30' \times 48' \text{ CASEMENT})$ .

3. CCCRDINATE ALL INTERIOR AND EXTERIOR FINISH, MATERIALS, COLORS, AND QUALITY WITH CUNER.

- 4. COORDINATE KITCHEN DESIGN AND LAYOUT WITH 5. BATH AND RANGE HOOD FANS INDICATED SHALL
- VENT TO CUTSIDE AD MEET ALL REQUIREMENTS OF THE 2018 IRC. AND BE SMOOTH PIPING WITH MIN 50
- 6. VENT DRYER EXHAUST TO DUCT IN WALL AND VENT CUTSIDE.
- 1. THE UPC REQUIRES A CRAWL SPACE ACCESS WITHIN 20 FEET OF ALL UNDER FLOOR CLEANOUTS.
- 8. ITTP 'X' SHEETROCK ON CEILINGS AND WALLS BETWEEN GARAGE AND LIVING SPACES INCLUDING BONUS ROOMS. 9. ALL WINDOW AND EXTERIOR DOOR HEADER ARE
  (2) 2XIO'S OR EQUIVALENT UNLESS OTHERWISE
- NOTED. IC. ALL EXTERIOR AND BEARING WALLS STUDS, HEADERS, RAFTERS AND POSTS TO BE DOUGLAS
- FIR LARCH 2 OR BETTER UN.C. 11. WALL HEIGHTS:
  - 8'-1 1/8'

FOR ENERGY COMPLIANCE USE PRESCRIPTIVE METHODS

FOR VENTED CRAW SPACES:

R-30 MIN IN FLOORS

- 2. R-20 MIN IN WALLS
  3. R-38 MIN IN ATTIC SPACES OVER LIVING AREAS 4. U-FACTOR 30 MIN LOW-E WINDOWS
- FOR CONDITIONED CRAWL SPACES: R-19 MIN AT FOUNDATION PERIMETER
- 2. R-20 MIN IN WALLS
- 3. R-38 MIN IN ATTIC SPACES CYER LIVING AREAS
  4. U-FACTOR 30 MIN LOW-E WINDOWS
  FOR BASEMENTS R-13 MIN . BASEMENT WALLS

LEGEND

- EGRESS WINDOW SYMBOL
- SMOKE DETECTOR CARBON
- MCNCXIDE DETECTOR
- FAN UNIT
- TEMPERED GLASS INTERIOR

BEARING WALL

PAGE #:

::\aadrawings\misc 70511\THAIN\THAIN.dwg, 4/6/2024 11:37:41 PM, AutoCAD PDF (High Quality Print).pc3

John Thain 948 East 400 North Declo, ID 83323 208-484-7704

Narrative Statement for an addition on existing home

Request permission to build an additional 704 square feet of living space and a 1664 square foot garage.