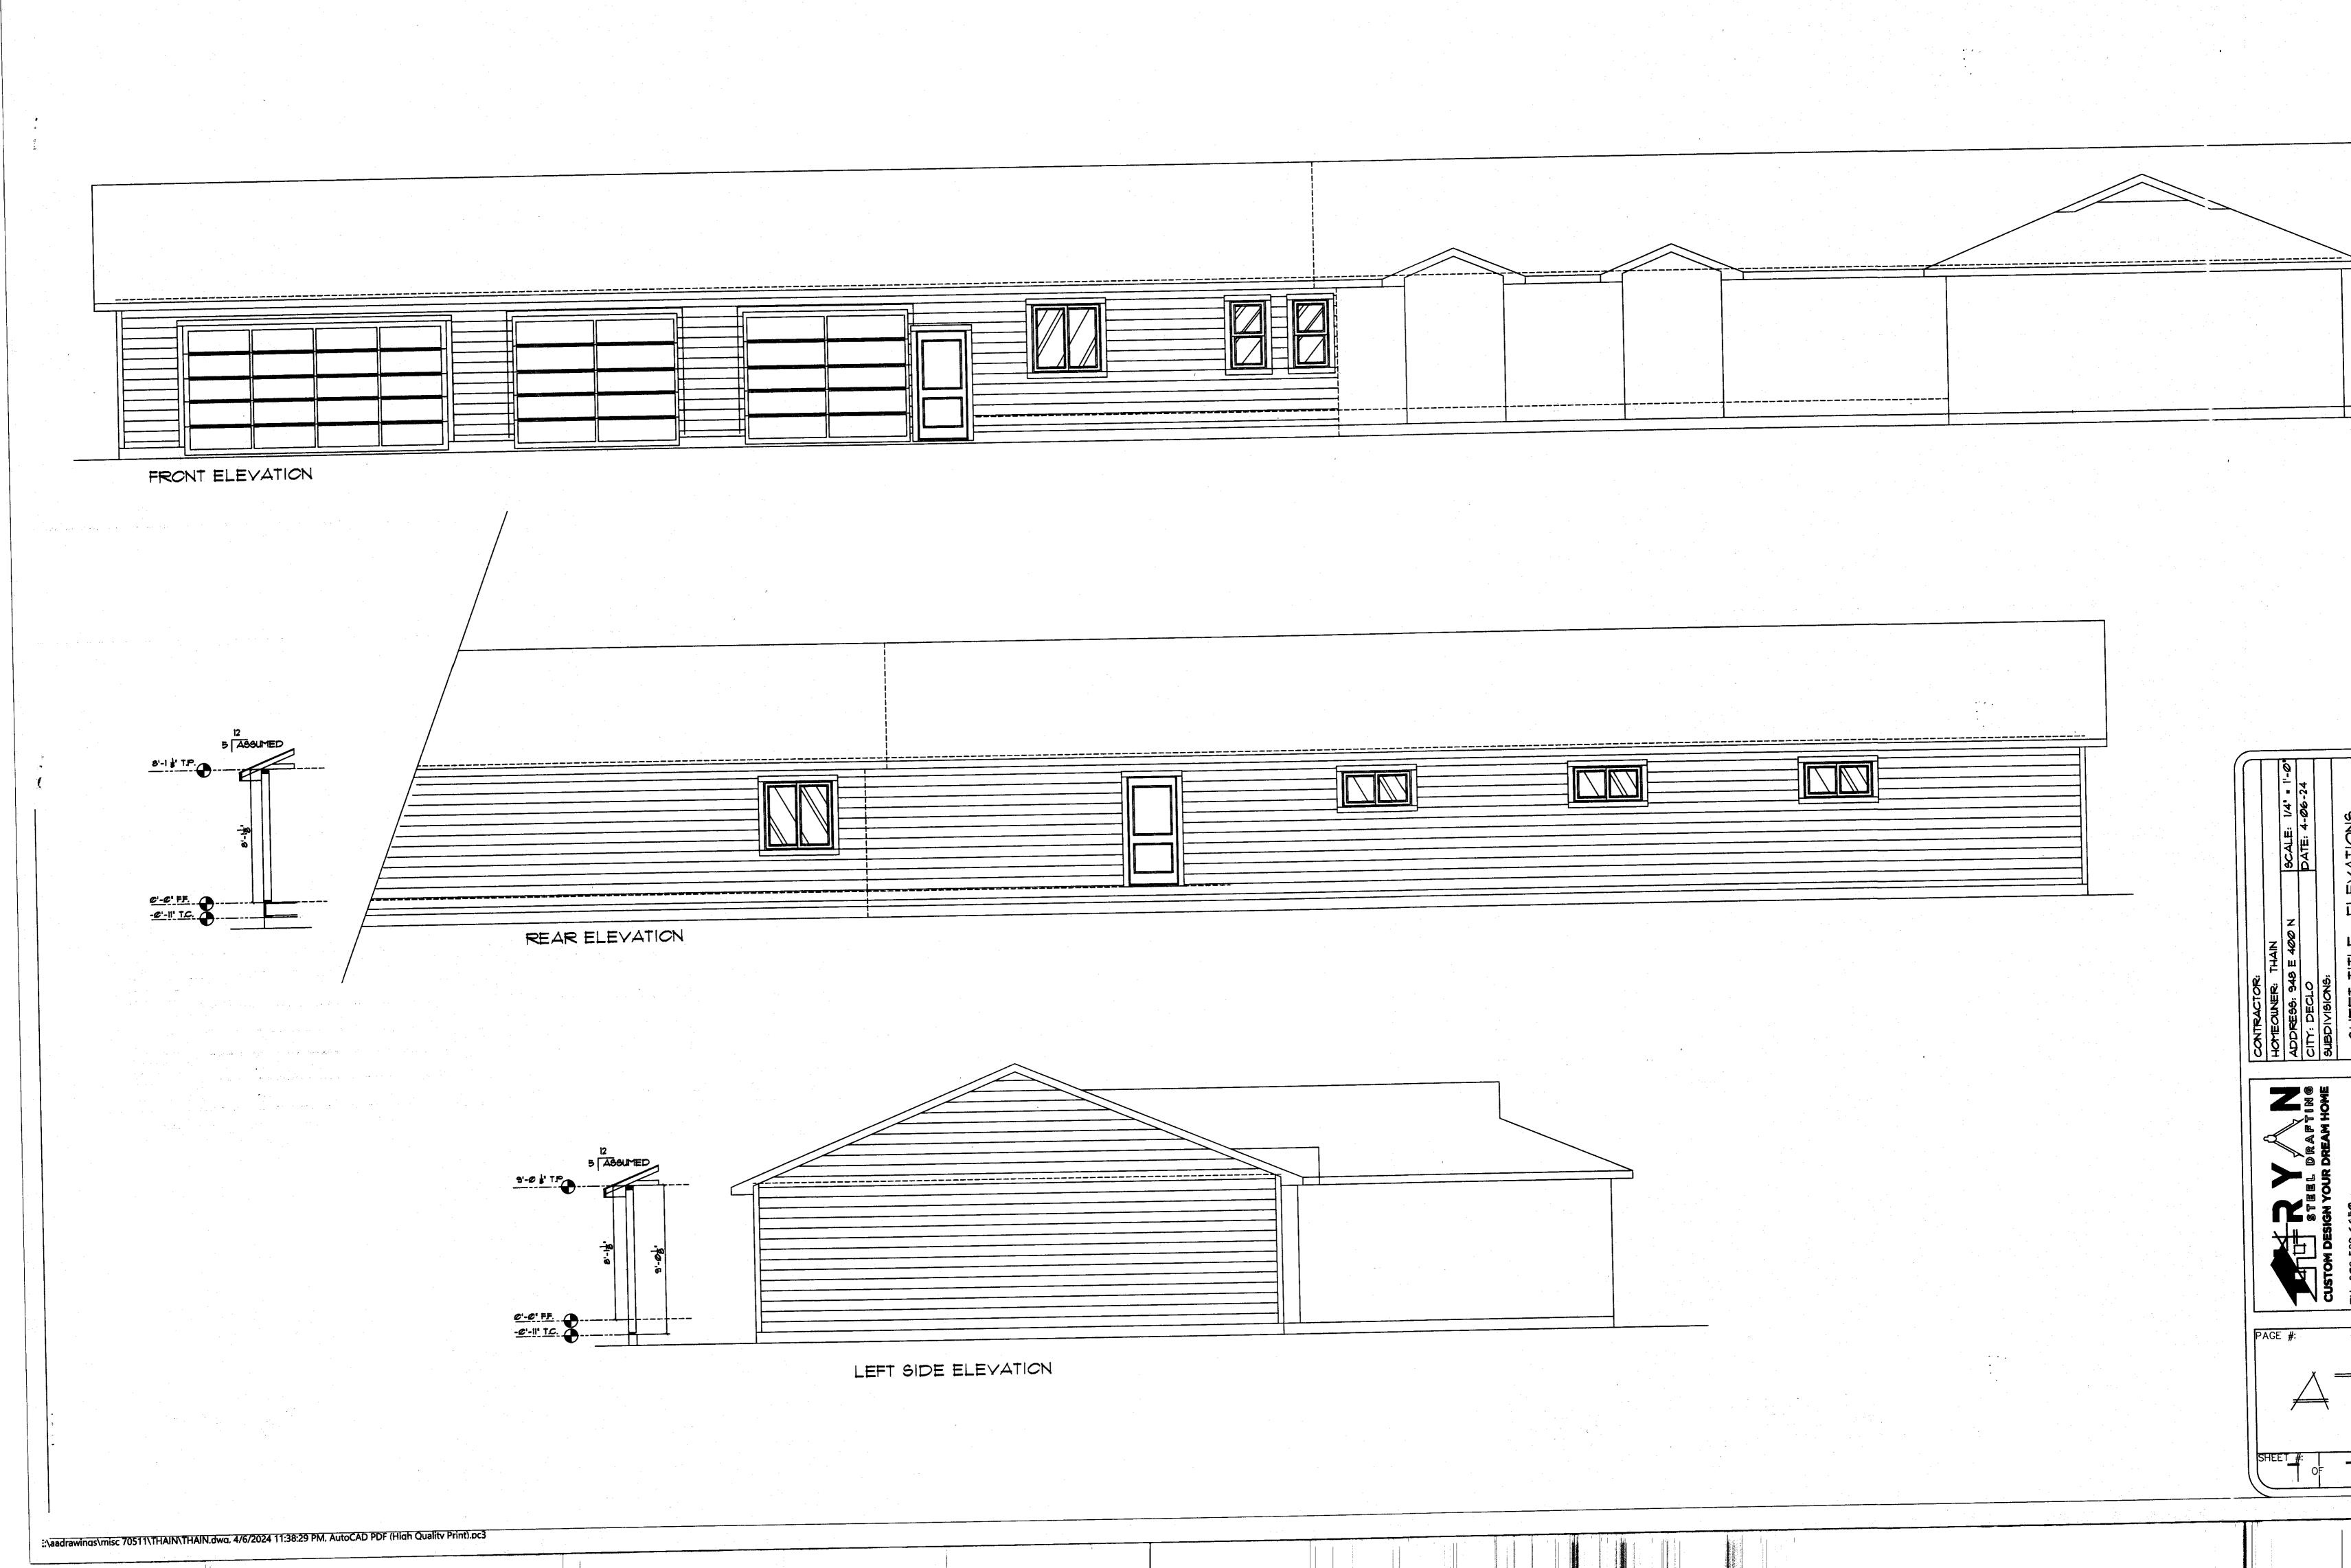

CONDITIONAL USE PERMIT FOR JOHN THAIN

SITE PLAN

SCALE: 1' = 20'-0'

GENERAL NOTES:

1. FLOOR HEIGHT IS' 1 IIIN. ABOVE CURB

2. ALL WORK PERFORMED SHALL MEET CURRENT ADOPTED CODES OF BUILDING BUILDING DIST. (INCASE OF CONFLICTING NOTES), THE MORE STRINGENT REQUIREMENT SHALL

## FOUNDATION NOTES:

- 1. VERIFY BOTH GARAGE DOOR BLOCK OUT SIZE WITH MANUFACTURER / SUPPLIER.
- 2. PROVIDE EXPANSION JOINTS IN ALL FLATWORK AS NECESSARY.
- 3. ALL FLAT WORK TO BE 4' +/- ABOVE COMPACTED GRAVEL SLOPE & PER 12' TO GARAGE DOORS
- OR AWAY FROM FOUNDATION WALLS.

DESIGNER ASSUMES NO RESPONSIBILITY FOR STRUCTURAL INTEGRITY, VERIFY ALL STRUCTURAL SPECIFICATIONS W/ MANUFACTURER TRUSS

YENDOR OF ENGINEER 2. WINDOWS MARKED AS EGRESS SHALL MEET REGUIREMENTS OF THE 2018 IRC. MIN. SIZES = (48' X 48' SINGLE VENT OR SLIDER) (36' X 60' SINGLE HUNG)  $(30' \times 48' \text{ CASEMENT})$ .

## ROOF FRAMING NOTES:

- 1. TRUSS DESIGN AND LAYOUT SHALL BE PROVIDED AT FRAMING
- 2. PROVIDE MEANS TO RESIST UPLIFT AT EACH LOCATION SHOWN ON TRUSS DESIGN DETAILS.
- 3. PROVIDE COLLAR TIES FOR HAND FRAMED ROOF RAFTERS.
- 4. CCORDINATE EXACT LOCATION OF ATTIC ACCESS WITH AVAILABLE HEADROOM IN ATTIC ABOVE HATCH. PROVIDE MIN 30' HEADROCM ABOVE HATCH PER 2018 IRC. 5. TRUSSES TO BE DESIGNED TO:
- 30" TOP CHORD LIVE LOAD TOP CHORD DEAD LOAD 10 BOTTOM CHORD DEAD LOAD
- 115 MPH WIND
- 6. 16' OVER HANG TYP
- 8. ASSUMED FIELD VERIFY & PITCH = 4 12" HEEL
- 9. ROOF VENTING I saft venting per 300 saft of attic } from upper roof AND I FROM SOFFIT OR INTAKE VENTS.

John Thain 948 East 400 North Declo, ID 83323 208-484-7704

Narrative Statement for an addition on existing home

Request permission to build an additional 704 square feet of living space and a 1664 square foot garage.