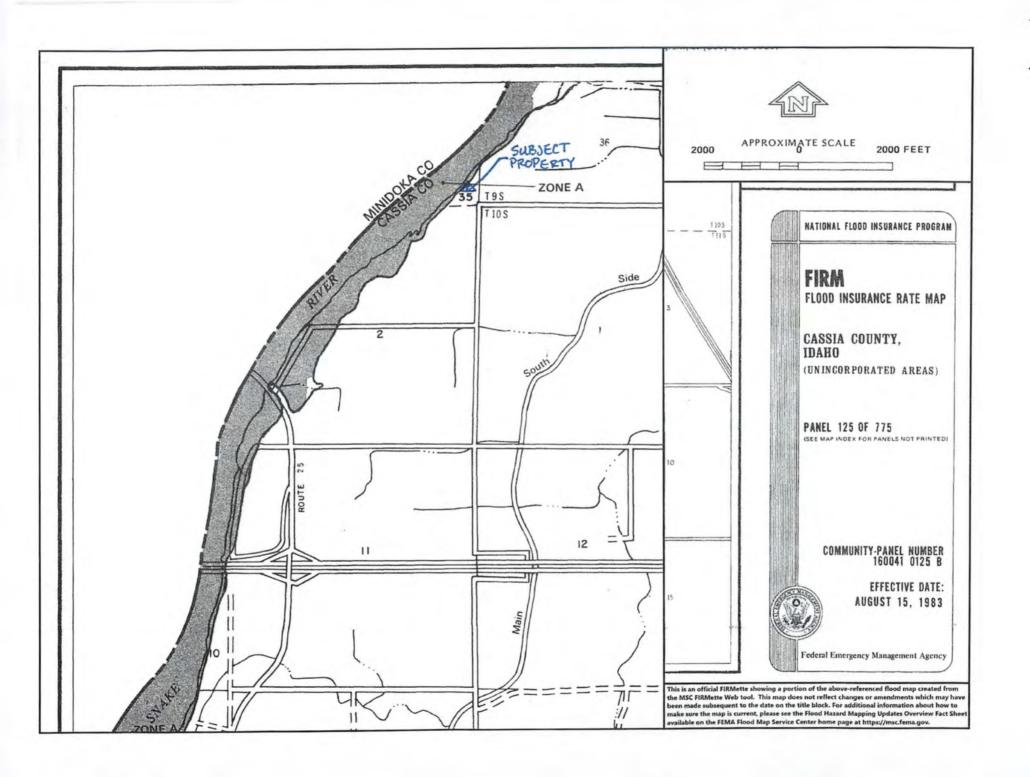

#### PARCEL NO. 1:

TOWNSHIP 9 SOUTH, RANGE 24 EAST OF THE BOISE MERIDIAN, CASSIA COUNTY, IDAHO

Section 35:

Part of Lot 1, more particularly described as follows:

Beginning at the Southeast corner of said Section 35, said corner marked by a 3 inch Cassia County survey cap; Thence North 43°44'35" West for 34.38 feet to a ½ inch rebar; Thence North 0°03'27" West for 404.20 feet to a ½ inch rebar which shall be the Point of Beginning;

Thence South 89°56'33" West for 347.39 feet to a ½ inch rebar;

Thence South 89°56'33" West for 45.00 feet to the high water line of the Snake River;

Thence North 38°04'01" East along said high water line for 318.08 feet to a point;

Thence South 38°07'54" East for 30.00 feet to a 1/2 inch rebar;

Thence South 38°07'54" East for 287.86 feet to the Point of Beginning.