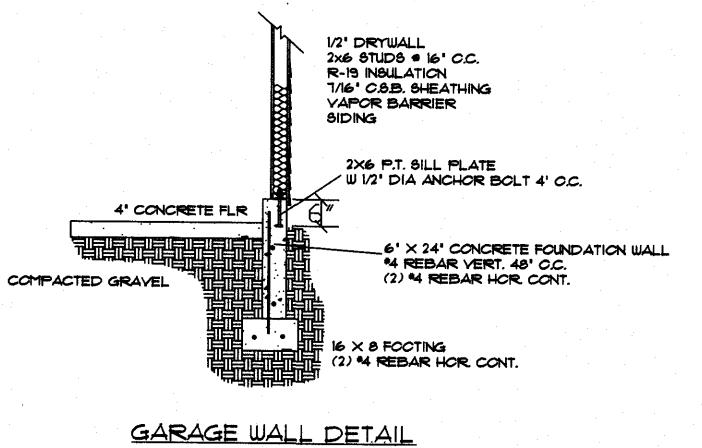

  4. ALL SINGLE STORY FOUNDATION WALLS TO BE MIN. 6" X 24" W/ (2) "4 BARS SPACED EQUALLY, RUNNING CONTINUOUS. FOOTINGS ARE 16" X 8" W/
- (2) \*4 BARS RUNNING CONTINUOUS.

  5. VERTICAL \*4 BARS #4'-@' OC, IN STEM WALL AS
- SHOWN IN DETAIL.

  6. ALL FOUNDATION WALLS SHALL BE MIN 3,000\*/SQ IN COMPRESSIVE STRENGTH \$28 DAYS. ANY PORCHES, PARKING SLABS, STEPS AND GARAGE FLOOR SLABS SHALL BE MIN. 3,500\*/SQ IN COMPRESSIVE STRENGTH \$28 DAYS.
- T. ½" +XIO" A.B. 4"O" C.C. MAX. EACH SECTION OF SILL PLATE MUST HAVE MIN. (2) ANCHOR BOLTS. MAX DISTANCE FROM END OF ANY SILL PLATE SECTION TO ANCHOR BOLT SHALL BE 12".
- SECTION TO ANCHOR BOLT SHALL BE 12".

  8. PONY WALLS TO BE 2X4 16" C.C. WITH PRESSURE TREATED SILL PLATE, AND DOUBLE TOP PLATE.
- 9. ROOF / SECOND FLOOR BEARING PONY WALLS
  TO BE SOLID BLOCKED IF RUNNING
  PERPENDICULAR TO JOISTS, AND FRAMED TO SUB
  FLOOR WHEN RUNNING PARALLEL TO JOISTS.
- 10. ANY NAILS THAT PENETRATE CONCRETE OR PRESSURE TREAT LUMBER TO BE HOT DIPPED GALVANIZED OR EQUAL.
- 11. FOUNDATION VENTING, I SOFT / 150 SOFT OF CRAWL SPACE WITH VAPOR BARRIER. VENTS MAX 36' FROM EACH CORNER.
- 12. PROVIDE CONTINUOUS CRAWLSPACE VAPOR BARRIER OF 6 MIL VISQUEEN.
- 13. COORDINATE EXACT LOCATION OF SIDEWALKS AND CONCRETE PADS WITH CUNER.
- 14. R408.I.I VENTILATION REQUIREMENTS: