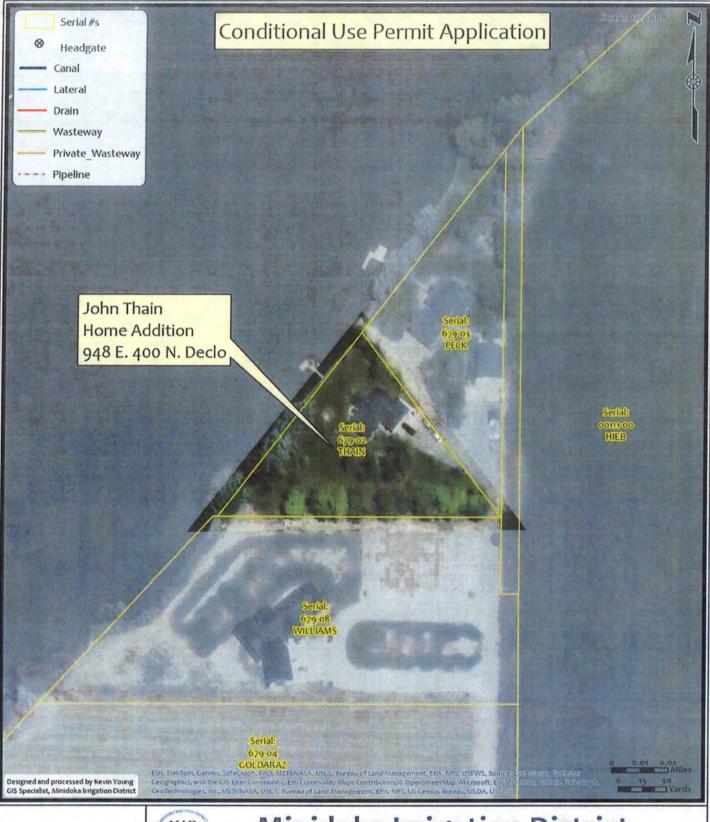

# Red Triangle

Living

MINIDOKA IRRIGATION DISTRICT 98 WEST 50 SOUTH RUPERT, ID 83350

"M.I.D. is an equal opportunity provider and employer."

Wednesday, April 17, 2024

Minidoka Irrigation District (MID) has no facilities on John Thain's property at 948 East 400 North Declo, ID. MID has no opposition to the conditional use of adding a shop or garage on this parcel.

## Minidoka Irrigation District

Coordinate System: WGS 1984 Web Mercator Auxiliary Sphere Center: 113°36'34"W 42°35'32"N

Date: 4/17/2024

Minidoka Irrigation District GIS Disclaimer: Maps display GIS data that is subject to continual updating, change and is subject to adjustment. The information contained within this document is not intended to be used for the preparation of construction documents and under no circumstance shall this product or representations from this product be used for final design purposes. MINIDOKA IRRIGATION DISTRICT MAKES NO WARRANTIES OR GUARANTEES, EITHER EXPRESSED OR IMPLIED AS TO THE COMPLETENESS, ACCURACY, OR CORRECTNESS OF THE DATA PORTRAYED IN THIS PRODUCT NOR ACCEPTS ANY LIABILITY, ARISING FROM ANY INCORRECT, INCOMPLETE OR MISLEADING INFORMATION CONTAINED THEREIN. ALL INFORMATION IS PROVIDED AS IS WITH NO WARRANTY, EXPRESSED OR IMPLIED, INCLUDING BUT NOT LIMITED TO, FITNESS FOR A PARTICULAR PURPOSE. By accessing this data, you hereby release Minidoka Irrigation District from any and all responsibility and liability associated with its use. In no event shall Minidoka Irrigation District be liable for any damages arising in any way out of the use of the Map product.