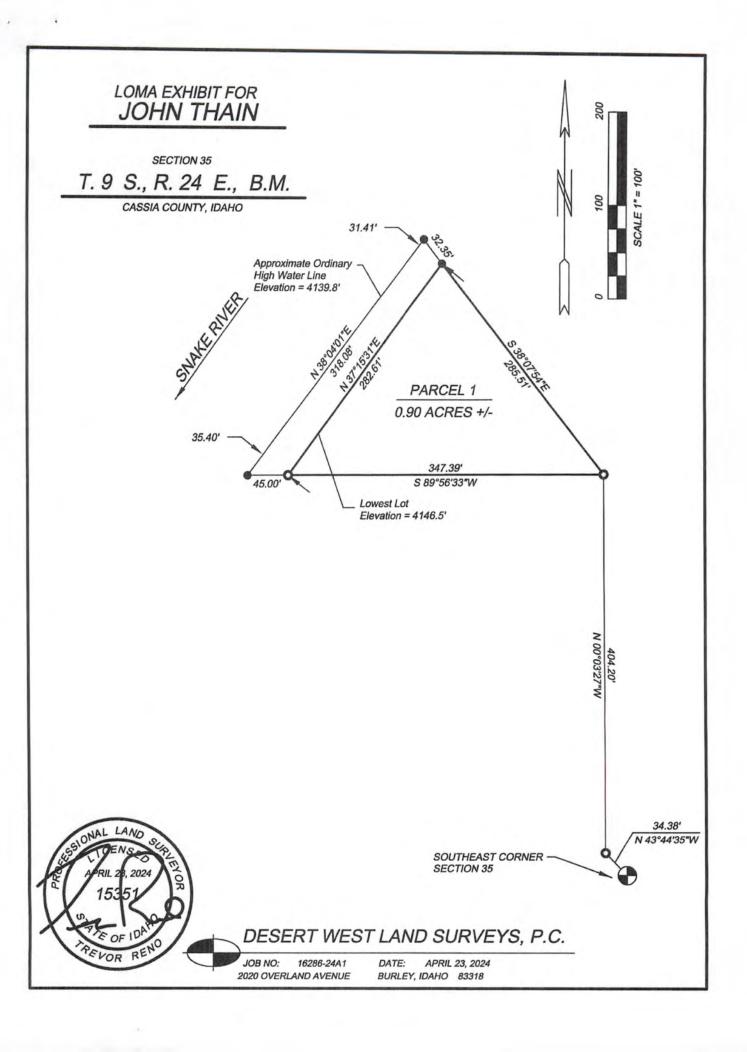

#### PARCEL NO. 1:

TOWNSHIP 9 SOUTH, RANGE 24 EAST OF THE BOISE MERIDIAN, CASSIA COUNTY, IDAHO

Section 35:

Part of Lot 1, more particularly described as follows:

Beginning at the Southeast corner of said Section 35, said corner marked by a 3 inch Cassia County survey cap; Thence North 43°44'35" West for 34.38 feet to a ½ inch rebar; Thence North 0°03'27" West for 404.20 feet to a ½ inch rebar which shall be the Point of Beginning;

Thence South 89°56'33" West for 347.39 feet to a ½ inch rebar;

Thence South 89°56'33" West for 45.00 feet to the high water line of the Snake River;

Thence North 38°04'01" East along said high water line for 318.08 feet to a point;

Thence South 38°07'54" East for 30.00 feet to a 1/2 inch rebar;

Thence South 38°07'54" East for 287.86 feet to the Point of Beginning.