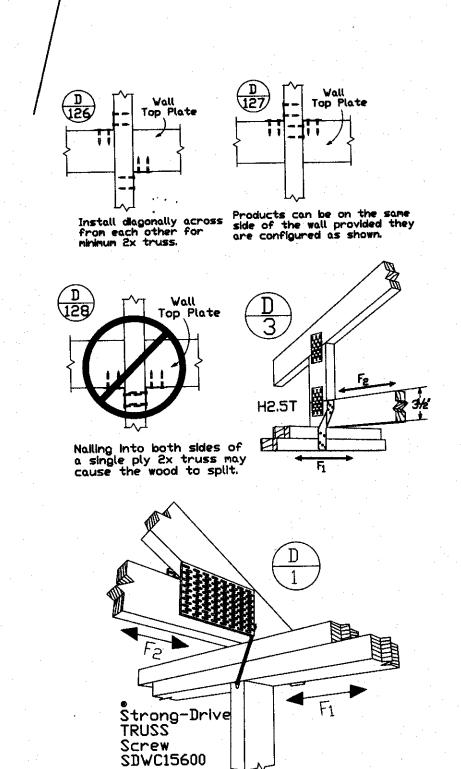

## ROOF FRAMING NOTES:

- 1. TRUSS DESIGN AND LAYOUT SHALL BE PROVIDED AT FRAMING
- 2. PROVIDE MEANS TO RESIST UPLIFT AT EACH LOCATION SHOWN ON TRUSS DESIGN DETAILS.
- 3. PROVIDE COLLAR TIES FOR HAND FRAMED ROOF RAFTERS.
- 4. CCORDINATE EXACT LOCATION OF ATTIC ACCESS WITH AVAILABLE HEADROOM IN ATTIC ABOVE HATCH. PROVIDE MIN 30' HEADROCM ABOVE HATCH PER 2018 IRC. 5. TRUSSES TO BE DESIGNED TO:
- 30" TOP CHORD LIVE LOAD TOP CHORD DEAD LOAD 10 BOTTOM CHORD DEAD LOAD
- 115 MPH WIND
- 6. 16' OVER HANG TYP
- 8. ASSUMED FIELD VERIFY & PITCH = 4 12" HEEL
- 9. ROOF VENTING I saft venting per 300 saft of attic } from upper roof AND I FROM SOFFIT OR INTAKE VENTS.