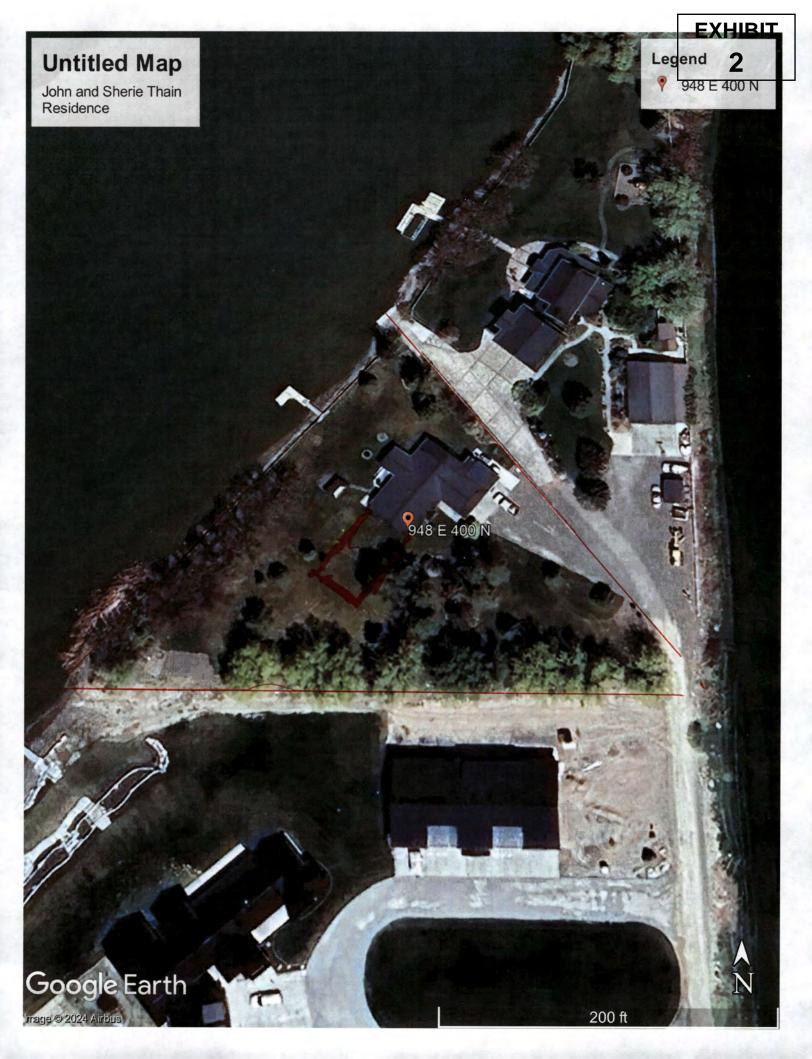

| Applicant/Authorized Agent (Attach additional pages if Necessary)                                                                            | Property Owner of Record (Attach additional pages if Necessary)                                                                                 |
|----------------------------------------------------------------------------------------------------------------------------------------------|-------------------------------------------------------------------------------------------------------------------------------------------------|
| Name: John M. Thain  Address: 948 East 400 North  City: Declo  State: 1040 Zip: 83323  Contact Phone # 208-484-7904  Email: istaba@gmail.com | Name: John M. Thain  Address: 948 East 400 North  City: Declo  State: 10aho Zip: 83323  Contact Phone # 208-484-7704  Email: 18taba@ amail. Com |
| Property Information:  Location of Property: 948 East 400                                                                                    |                                                                                                                                                 |
| Parcel Number(s) RP 09 S 24 E                                                                                                                |                                                                                                                                                 |
| Legal Description of Property: (Attach if Necessary                                                                                          | )_Attached                                                                                                                                      |
|                                                                                                                                              |                                                                                                                                                 |
| Existing Use of Property: Residentic                                                                                                         | rl                                                                                                                                              |
| Current Zoning District of the premises:                                                                                                     | · · · · · · · · · · · · · · · · · · ·                                                                                                           |
| Description of Proposed Conditional Use: Add                                                                                                 | How to house                                                                                                                                    |
|                                                                                                                                              |                                                                                                                                                 |
| -                                                                                                                                            |                                                                                                                                                 |
|                                                                                                                                              |                                                                                                                                                 |

John Thain 948 East 400 North Declo, ID 83323 208-484-7704

Narrative Statement for an addition on existing home

Request permission to build an additional 704 square feet of living space and a 1664 square foot garage.