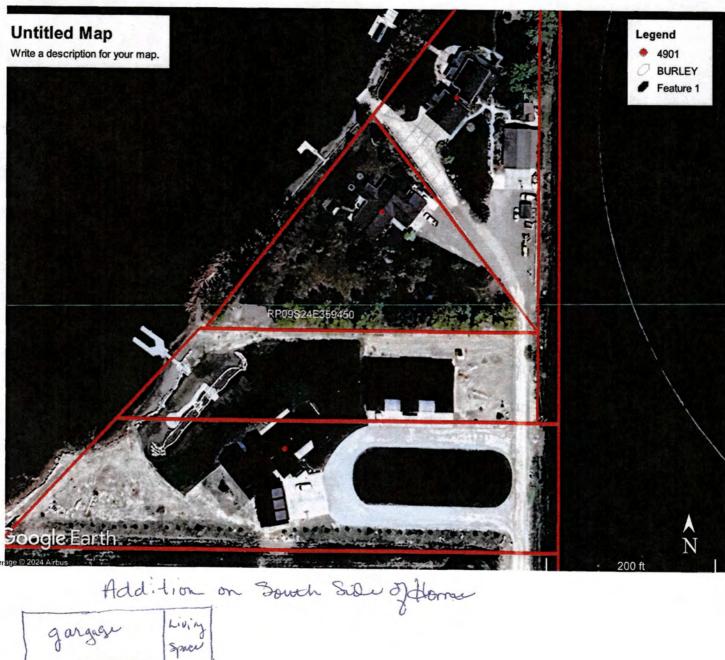

John Thain 948 East 400 North Declo, ID 83323 208-484-7704

Narrative Statement for an addition on existing home

Request permission to build an additional 704 square feet of living space and a 1664 square foot garage.

Address: 948 East 400 North, Declo, 10 83323

Phone: 308 - 484 - 7704

Map of property must be attached or drawn on back; include address of property, all existing buildings and ect. and all proposed changes. If all of the above items are not attached the Noxious Weed Superintendent will not sign off.