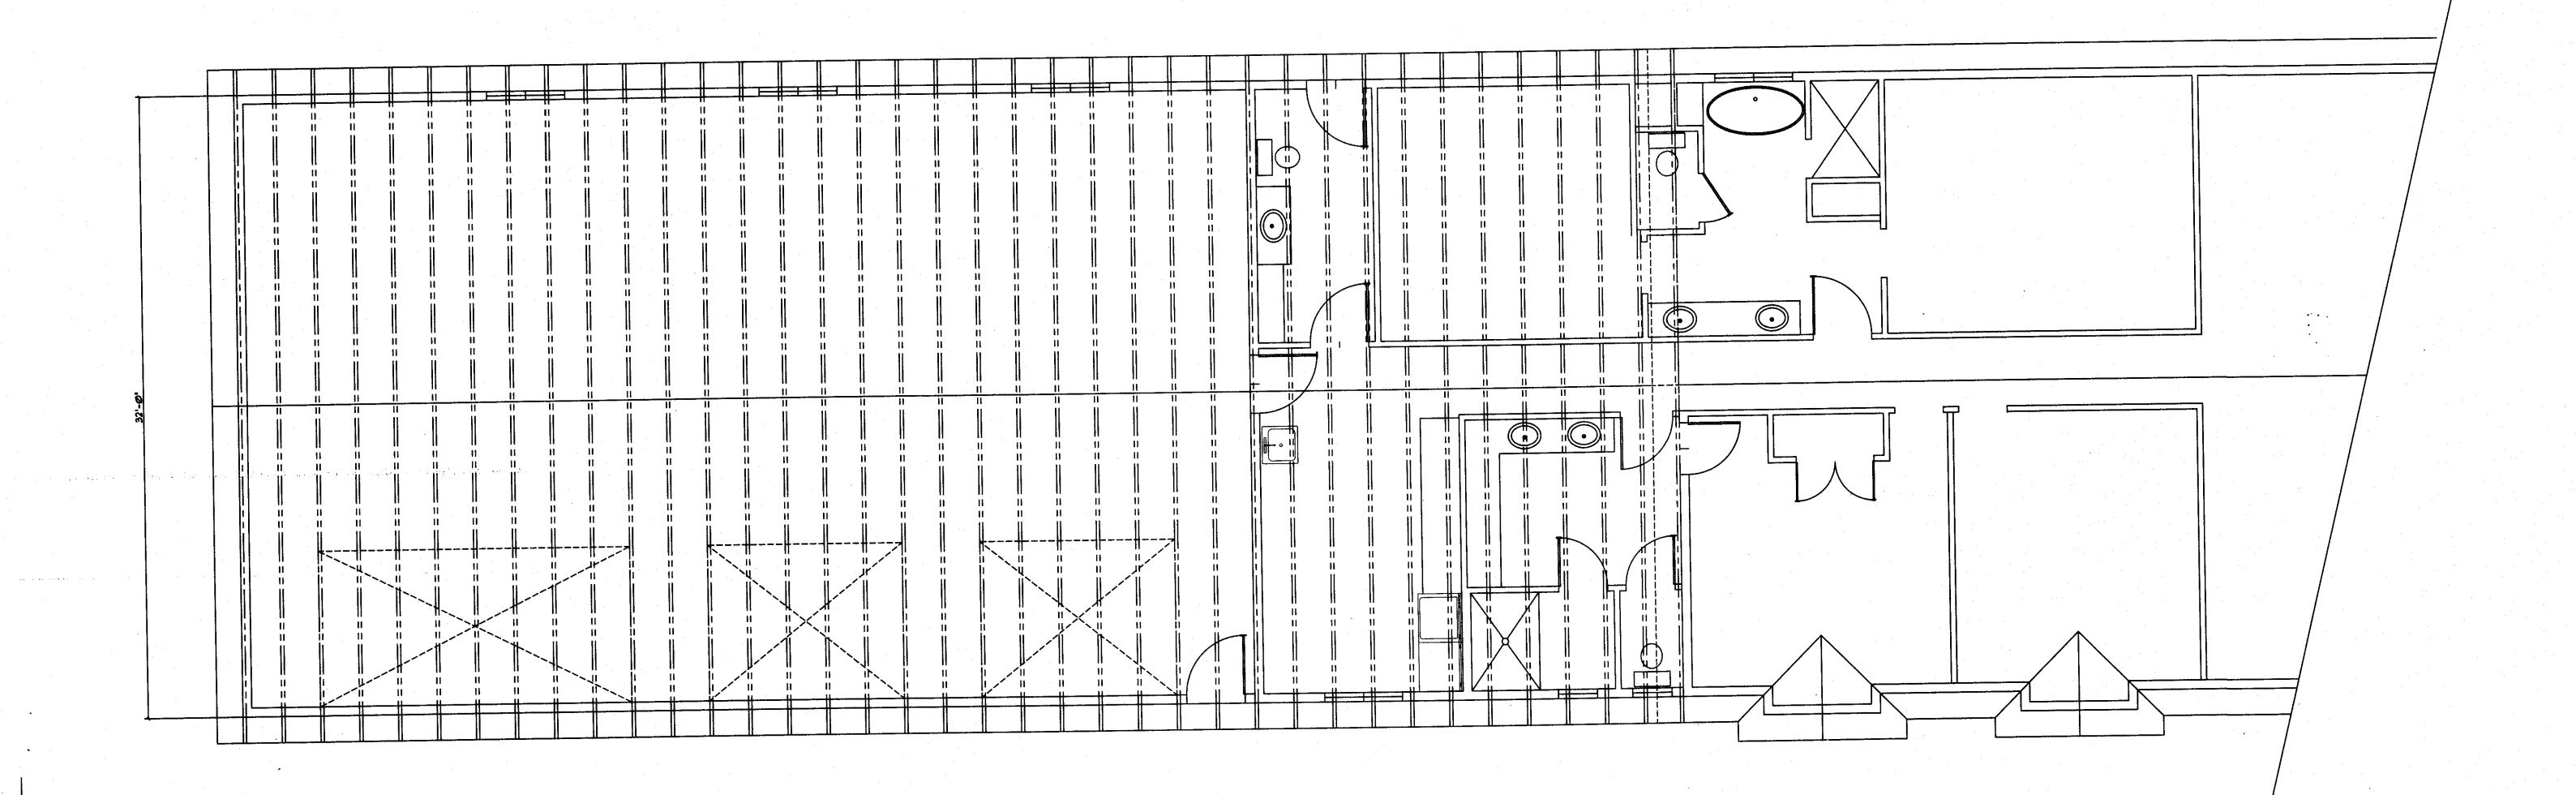

CONDITIONAL USE PERMIT FOR JOHN THAIN

SITE PLAN

SCALE: 1' = 20'-0'

GENERAL NOTES:

1. FLOOR HEIGHT IS' 1 IIIN. ABOVE CURB

2. ALL WORK PERFORMED SHALL MEET CURRENT ADOPTED CODES OF BUILDING BUILDING DIST. (INCASE OF CONFLICTING NOTES), THE MORE STRINGENT REQUIREMENT SHALL

APPLY).

3. VERIFY ALL UTILITIES BEFORE DIGGING.

(DIG LINE DIAL SII DR 1-800-342-1525)

4. SITE AND STRUCTUFE SHALL BE KEPT CLEAN. SUBCONTRACTOR TO VERIFY ALL DIMENSION. IN CASE OF ERRORS OR DISCREPANCIES

NORTH

## FOUNDATION NOTES:

- 1. VERIFY BOTH GARAGE DOOR BLOCK OUT SIZE WITH MANUFACTURER / SUPPLIER.
- 2. PROVIDE EXPANSION JOINTS IN ALL FLATWORK AS NECESSARY.
- 3. ALL FLAT WORK TO BE 4' +/- ABOVE COMPACTED GRAVEL SLOPE & PER 12' TO GARAGE DOORS
- OR AWAY FROM FOUNDATION WALLS.

  4. ALL SINGLE STORY FOUNDATION WALLS TO BE MIN. 6" X 24" W/ (2) "4 BARS SPACED EQUALLY, RUNNING CONTINUOUS. FOOTINGS ARE 16" X 8" W/
- (2) \*4 BARS RUNNING CONTINUOUS.

  5. VERTICAL \*4 BARS #4'-@' OC, IN STEM WALL AS
- SHOWN IN DETAIL.

  6. ALL FOUNDATION WALLS SHALL BE MIN 3,000\*/SQ IN COMPRESSIVE STRENGTH \$28 DAYS. ANY PORCHES, PARKING SLABS, STEPS AND GARAGE FLOOR SLABS SHALL BE MIN. 3,500\*/SQ IN COMPRESSIVE STRENGTH \$28 DAYS.
- T. ½" +XIO" A.B. 4"O" C.C. MAX. EACH SECTION OF SILL PLATE MUST HAVE MIN. (2) ANCHOR BOLTS. MAX DISTANCE FROM END OF ANY SILL PLATE SECTION TO ANCHOR BOLT SHALL BE 12".
- SECTION TO ANCHOR BOLT SHALL BE 12".

  8. PONY WALLS TO BE 2X4 16" C.C. WITH PRESSURE TREATED SILL PLATE, AND DOUBLE TOP PLATE.
- 9. ROOF / SECOND FLOOR BEARING PONY WALLS
  TO BE SOLID BLOCKED IF RUNNING
  PERPENDICULAR TO JOISTS, AND FRAMED TO SUB
  FLOOR WHEN RUNNING PARALLEL TO JOISTS.
- 10. ANY NAILS THAT PENETRATE CONCRETE OR PRESSURE TREAT LUMBER TO BE HOT DIPPED GALVANIZED OR EQUAL.
- 11. FOUNDATION VENTING, I SOFT / 150 SOFT OF CRAWL SPACE WITH VAPOR BARRIER. VENTS MAX 36' FROM EACH CORNER.
- 12. PROVIDE CONTINUOUS CRAWLSPACE VAPOR BARRIER OF 6 MIL VISQUEEN.
- 13. COORDINATE EXACT LOCATION OF SIDEWALKS AND CONCRETE PADS WITH CUNER.
- 14. R408.I.I VENTILATION REQUIREMENTS:

  A. I eqft of venting per 150 eqft of crawl

  SPACE WITH OUT VAPOR BARRIER
- B. 1 eqft of venting per 1500 soft of crawl Space when class 1 yapor barrier is used with a min of 4 vents around the perimeter of the structure, 1 within 3 ft on either side of each corner of the building

DESIGNER ASSUMES NO RESPONSIBILITY FOR STRUCTURAL INTEGRITY, VERIFY ALL STRUCTURAL SPECIFICATIONS W/ MANUFACTURER TRUSS

YENDOR OF ENGINEER 2. WINDOWS MARKED AS EGRESS SHALL MEET REGUIREMENTS OF THE 2018 IRC. MIN. SIZES = (48' X 48' SINGLE VENT OR SLIDER) (36' X 60' SINGLE HUNG)  $(30' \times 48' \text{ CASEMENT})$ .

3. CCCRDINATE ALL INTERIOR AND EXTERIOR FINISH, MATERIALS, COLORS, AND QUALITY WITH CUNER.

- 4. COORDINATE KITCHEN DESIGN AND LAYOUT WITH 5. BATH AND RANGE HOOD FANS INDICATED SHALL
- VENT TO CUTSIDE AD MEET ALL REQUIREMENTS OF THE 2018 IRC. AND BE SMOOTH PIPING WITH MIN 50
- 6. VENT DRYER EXHAUST TO DUCT IN WALL AND VENT CUTSIDE.
- 1. THE UPC REQUIRES A CRAWL SPACE ACCESS WITHIN 20 FEET OF ALL UNDER FLOOR CLEANOUTS.
- 8. ITTP 'X' SHEETROCK ON CEILINGS AND WALLS BETWEEN GARAGE AND LIVING SPACES INCLUDING BONUS ROOMS. 9. ALL WINDOW AND EXTERIOR DOOR HEADER ARE
  (2) 2XIO'S OR EQUIVALENT UNLESS OTHERWISE
- NOTED. IC. ALL EXTERIOR AND BEARING WALLS STUDS, HEADERS, RAFTERS AND POSTS TO BE DOUGLAS
- FIR LARCH 2 OR BETTER UN.C. 11. WALL HEIGHTS:
  - 8'-1 1/8'

FOR ENERGY COMPLIANCE USE PRESCRIPTIVE METHODS

FOR VENTED CRAW SPACES:

R-30 MIN IN FLOORS

- 2. R-20 MIN IN WALLS
  3. R-38 MIN IN ATTIC SPACES OVER LIVING AREAS 4. U-FACTOR 30 MIN LOW-E WINDOWS
- FOR CONDITIONED CRAWL SPACES: R-19 MIN AT FOUNDATION PERIMETER
- 2. R-20 MIN IN WALLS
- 3. R-38 MIN IN ATTIC SPACES CYER LIVING AREAS
  4. U-FACTOR 30 MIN LOW-E WINDOWS
  FOR BASEMENTS R-13 MIN . BASEMENT WALLS

LEGEND

- EGRESS WINDOW SYMBOL
- SMOKE DETECTOR CARBON
- MCNCXIDE DETECTOR
- FAN UNIT
- TEMPERED GLASS INTERIOR

BEARING WALL

PAGE #:

::\aadrawings\misc 70511\THAIN\THAIN.dwg, 4/6/2024 11:37:41 PM, AutoCAD PDF (High Quality Print).pc3