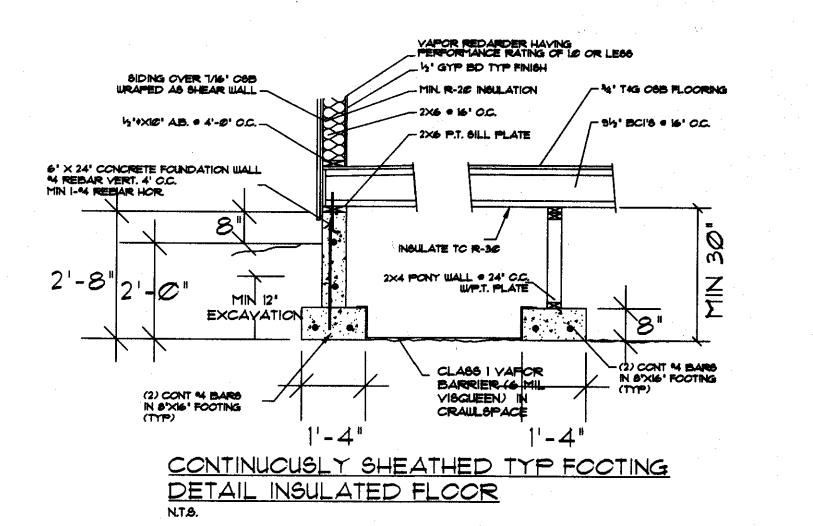

  4. ALL SINGLE STORY FOUNDATION WALLS TO BE MIN. 6" X 24" W/ (2) "4 BARS SPACED EQUALLY, RUNNING CONTINUOUS. FOOTINGS ARE 16" X 8" W/
- (2) \*4 BARS RUNNING CONTINUOUS.

  5. VERTICAL \*4 BARS #4'-@' OC, IN STEM WALL AS
- SHOWN IN DETAIL.

  6. ALL FOUNDATION WALLS SHALL BE MIN 3,000\*/SQ IN COMPRESSIVE STRENGTH \$28 DAYS. ANY PORCHES, PARKING SLABS, STEPS AND GARAGE FLOOR SLABS SHALL BE MIN. 3,500\*/SQ IN COMPRESSIVE STRENGTH \$28 DAYS.
- T. ½" +XIO" A.B. 4"O" C.C. MAX. EACH SECTION OF SILL PLATE MUST HAVE MIN. (2) ANCHOR BOLTS. MAX DISTANCE FROM END OF ANY SILL PLATE SECTION TO ANCHOR BOLT SHALL BE 12".
- SECTION TO ANCHOR BOLT SHALL BE 12".

  8. PONY WALLS TO BE 2X4 16" C.C. WITH PRESSURE TREATED SILL PLATE, AND DOUBLE TOP PLATE.
- 9. ROOF / SECOND FLOOR BEARING PONY WALLS
  TO BE SOLID BLOCKED IF RUNNING
  PERPENDICULAR TO JOISTS, AND FRAMED TO SUB
  FLOOR WHEN RUNNING PARALLEL TO JOISTS.
- 10. ANY NAILS THAT PENETRATE CONCRETE OR PRESSURE TREAT LUMBER TO BE HOT DIPPED GALVANIZED OR EQUAL.
- 11. FOUNDATION VENTING, I SOFT / 150 SOFT OF CRAWL SPACE WITH VAPOR BARRIER. VENTS MAX 36' FROM EACH CORNER.
- 12. PROVIDE CONTINUOUS CRAWLSPACE VAPOR BARRIER OF 6 MIL VISQUEEN.
- 13. COORDINATE EXACT LOCATION OF SIDEWALKS AND CONCRETE PADS WITH CUNER.
- 14. R408.I.I VENTILATION REQUIREMENTS:

FOR ENERGY COMPLIANCE USE PRESCRIPTIVE METHODS

FOR VENTED CRAW SPACES:

R-30 MIN IN FLOORS

- 2. R-20 MIN IN WALLS
  3. R-38 MIN IN ATTIC SPACES OVER LIVING AREAS 4. U-FACTOR 30 MIN LOW-E WINDOWS
- FOR CONDITIONED CRAWL SPACES: R-19 MIN AT FOUNDATION PERIMETER
- 2. R-20 MIN IN WALLS
- 3. R-38 MIN IN ATTIC SPACES CYER LIVING AREAS
  4. U-FACTOR 30 MIN LOW-E WINDOWS
  FOR BASEMENTS R-13 MIN . BASEMENT WALLS